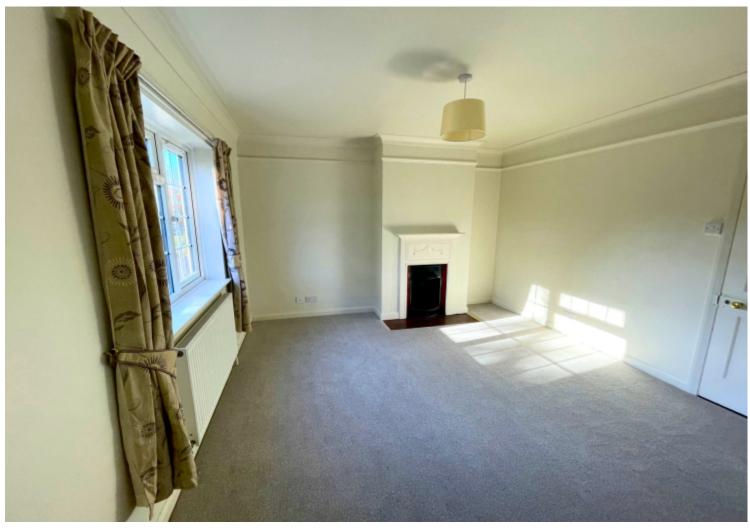

## Key features

- A Three Bedroom semi-detached house
- Off road parking
- Garden
- Utility room
- Lounge

- Located in the centre of Felsted village
- Garage
- Downstairs Bathroom
- Kitchen/Dining room
- Excellent commuter links

Lounge: 12' x 11'

Kitchen / dining room : 12'1 x 12' Larder cupboard with further storage

Utility area

Downstairs bathroom:

Upstairs

Bedroom (1): 16' x 11' with small cupboard Bedroom (2): 12' x 8'with small cupboard