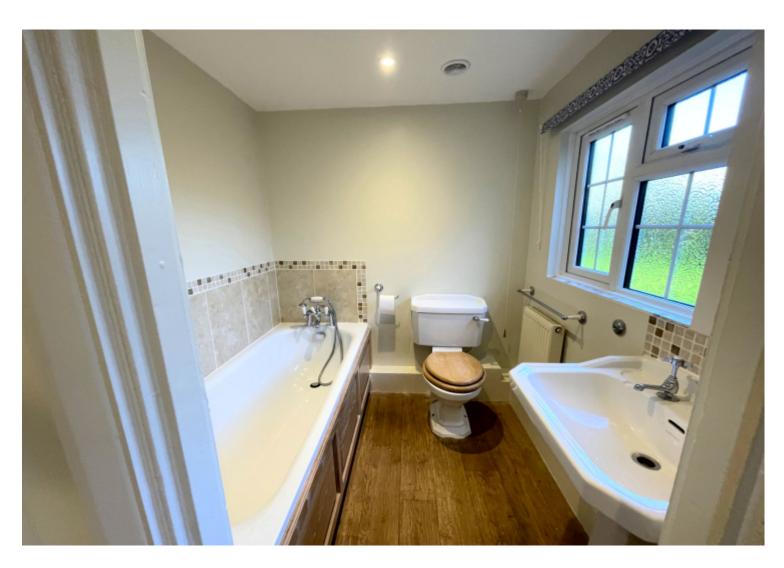

Lounge: 12' x 11'

Kitchen / dining room : 12'1 x 12' Larder cupboard with further storage

Utility area

Downstairs bathroom:

Upstairs

Bedroom (1): 16' x 11' with small cupboard Bedroom (2): 12' x 8'with small cupboard