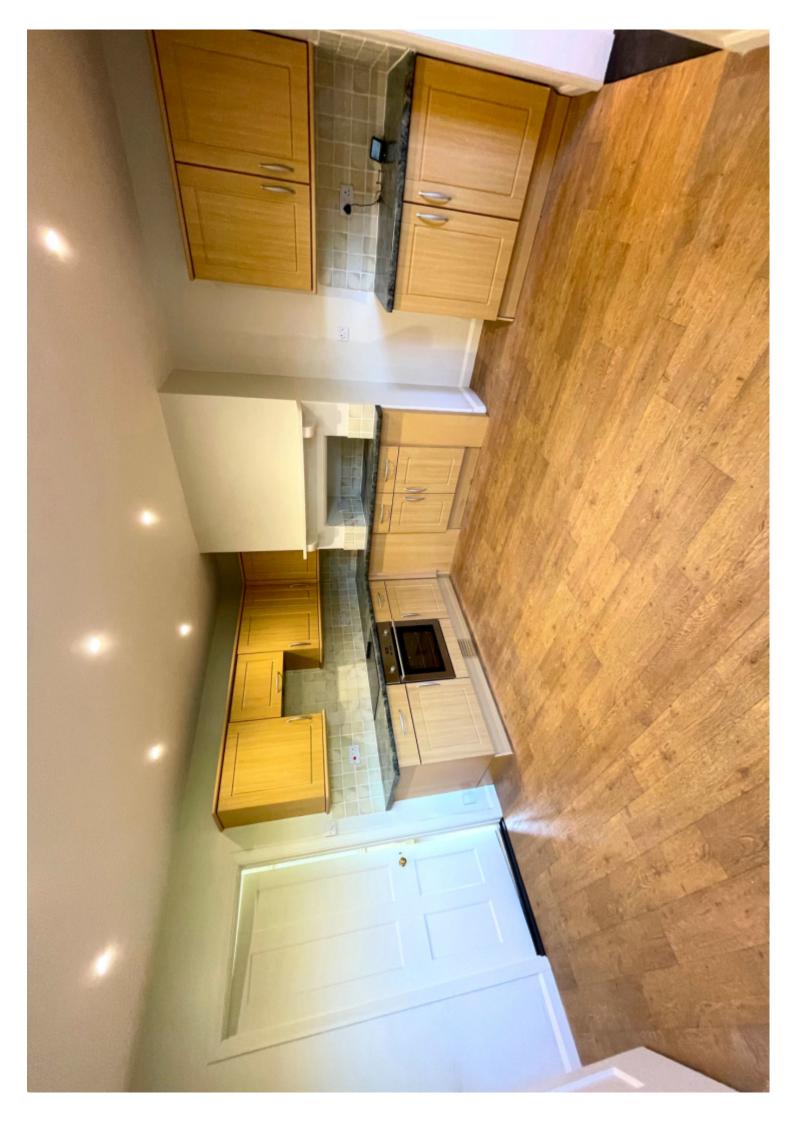

Term: 12 months extendable

Un-Furnished:

Kitchen appliances: Oven and hob, space for Fridge/Freezer and Washing machine

Form of heating: Gas central heating

Includes: carpets, blinds, curtains

List of accommodation & approx room sizes

Lounge: 12' x 11'

Kitchen / dining room : 12'1 x 12' Larder cupboard with further storage

Utility area

Downstairs bathroom:

Upstairs

Bedroom (1): 16' x 11' with small cupboard Bedroom (2): 12' x 8'with small cupboard