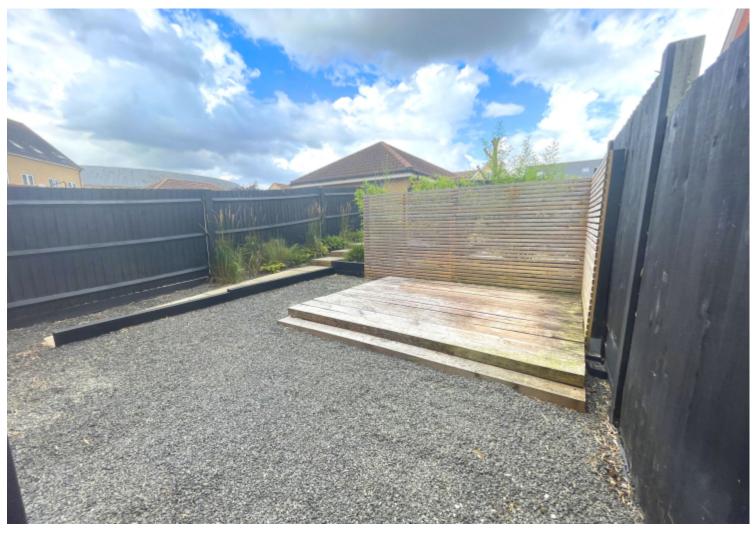

#### Key features

- A lovely 3/4 Bedroom terraced house
- Garage and parking
- En-suite to two bedrooms
- Downstairs cloakroom
- Kitchen/breakfast room

- Located on the popular Flitch Green development
- Garden
- Lounge
- Bedroom (4) / Dining room / Study
- Excellent commuter links

Bedroom (1): 13' x 10' with en-suite

Store cupboard

Garage and Parking space

Garden

Pets: No Children: No Smoking: No