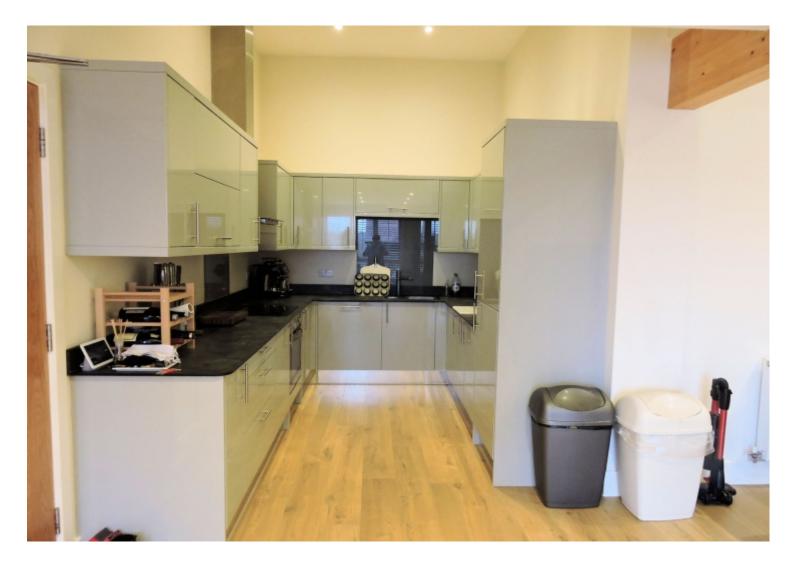

Un-Furnished: carpets, curtains, window shutters, light fittings

Kitchen appliances: cooker and hob, Integrated fridge and freezer, dishwasher washing machine

Form of heating: gas central heating

Open plan lounge kitchen 16 x 18'1 Built in large storage cupboard Kitchen area 11 x 8 Integrated fridge freezer Dishwasher WM