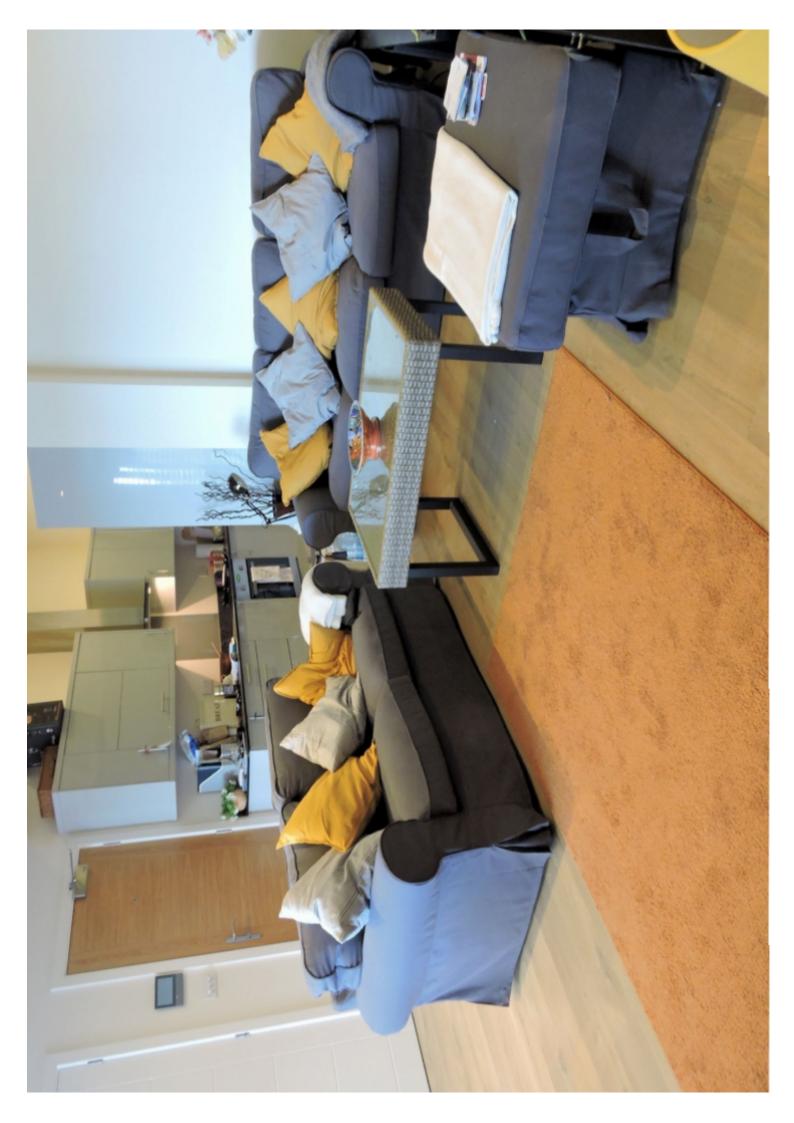

Un-Furnished: carpets, curtains, window shutters, light fittings

Kitchen appliances: cooker and hob, Integrated fridge and freezer, dishwasher washing machine

Form of heating: gas central heating

Open plan lounge kitchen 16 x 18'1 Built in large storage cupboard Kitchen area 11 x 8 Integrated fridge freezer Dishwasher WM