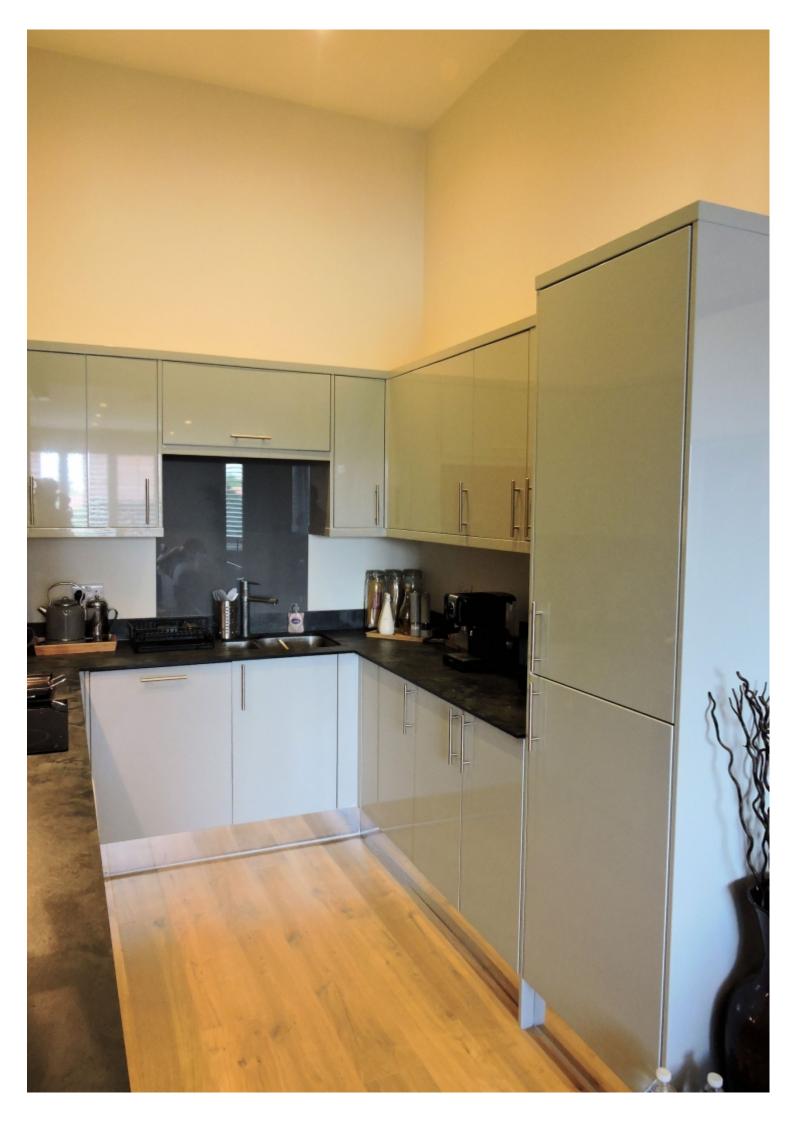

Un-Furnished: carpets, curtains, window shutters, light fittings

Kitchen appliances: cooker and hob, Integrated fridge and freezer, dishwasher washing machine

Form of heating: gas central heating

Open plan lounge kitchen 16 x 18'1 Built in large storage cupboard Kitchen area 11 x 8 Integrated fridge freezer Dishwasher WM