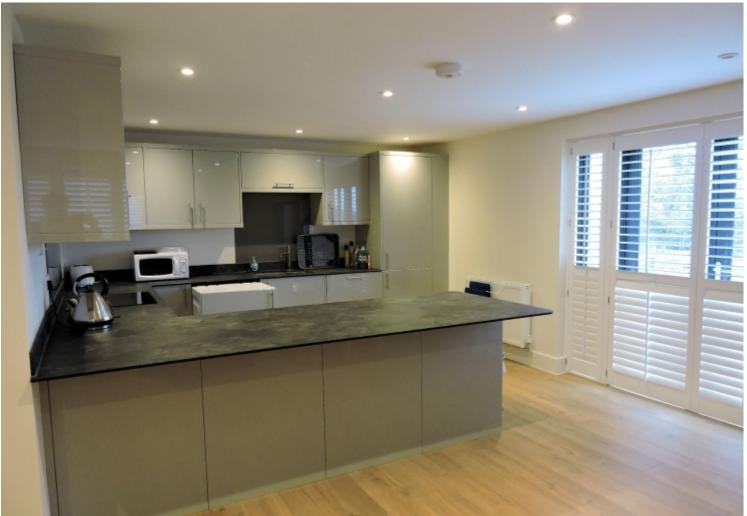

#### **Overview Summary**

A Two Bedroom ground floor Apartment located in Thaxted with excellent commuter links

#### Key features

- Two Bedroom ground floor Apartment
- Patio doors leading to small paved area
- Two Allocated parking spaces
- Excellent commuter links

- Open plan lounge/dining/kitchen
- Open countryside views
- Located in the popular village of Thaxted

Entrance to 2nd Floor Open plan lounge/kitchen/dining area : 23'1 x 16' Bedroom (1) 13' x 11' Bedroom (2) : 9'x8' Bathroom 2 x Allocated parking spaces (Nos. 1 and 2)

Pets: No Children: Yes Smoking: No