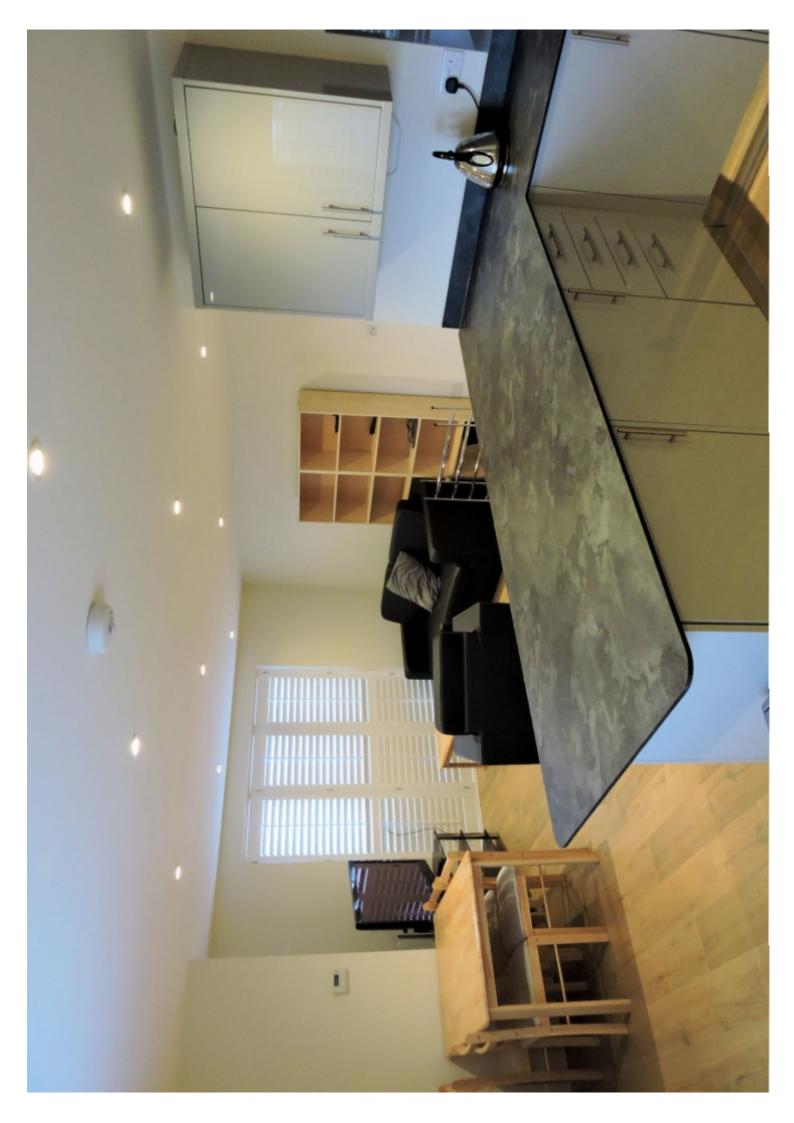

#### Key features

- Two Bedroom ground floor Apartment
- Patio doors leading to small paved area
- Two Allocated parking spaces
- Excellent commuter links

- Open plan lounge/dining/kitchen
- Open countryside views
- Located in the popular village of Thaxted

Entrance to 2nd Floor Open plan lounge/kitchen/dining area : 23'1 x 16' Bedroom (1) 13' x 11' Bedroom (2) : 9'x8' Bathroom 2 x Allocated parking spaces (Nos. 1 and 2)

Pets: No Children: Yes Smoking: No