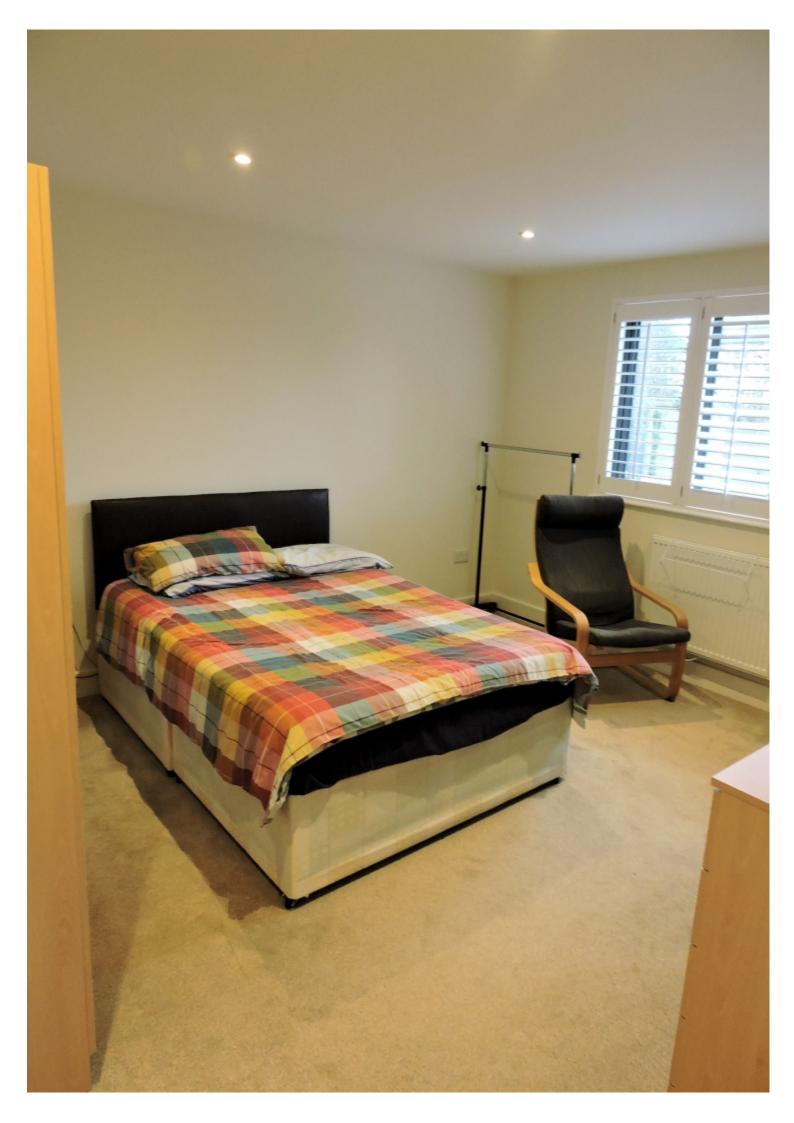

Entrance to 2nd Floor Open plan lounge/kitchen/dining area : 23'1 x 16' Bedroom (1) 13' x 11' Bedroom (2) : 9'x8' Bathroom 2 x Allocated parking spaces (Nos. 1 and 2)

Pets: No Children: Yes Smoking: No