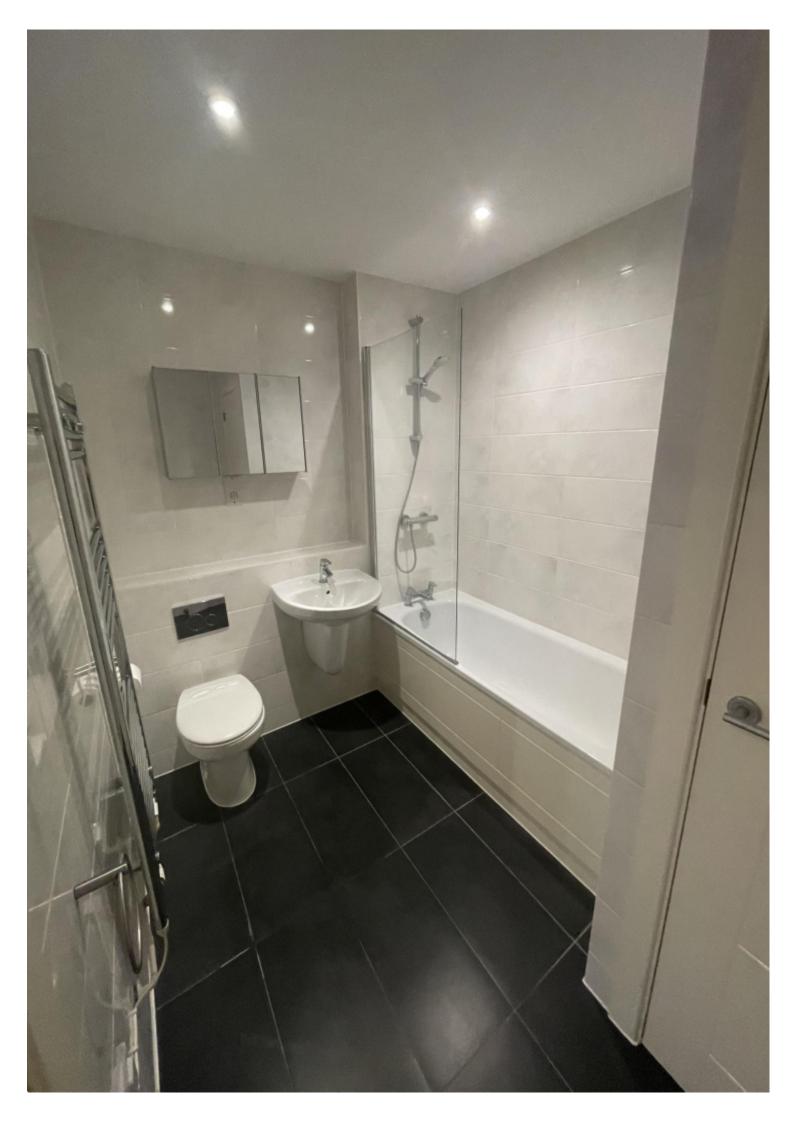

List of accommodation & approx room sizes

Open plan lounge/kitchen/dining area: 20' x 19' max.

Bedroom: 14' x 8'10

Bathroom

1 Allocated parking space Communal garden area

Pets: No Children: No Smoking: No