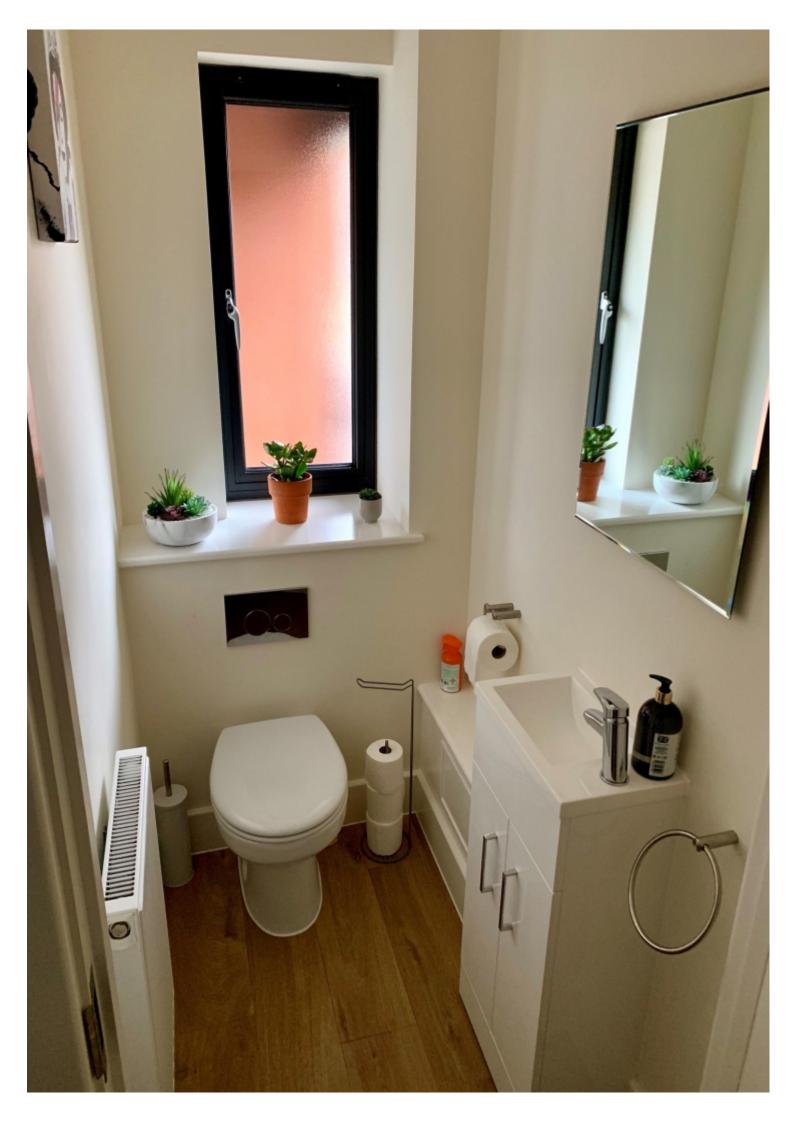

### Key features

- An Immaculately presented One Bedroom ground floor apartment
- Walk in wardrobe to Bedroom
- Allocated 1 Parking space
- Excellent commuter links to Stansted and London
- En suite to Bedroom
- Cloakroom
- Located in the heart of Thaxted village

Open plan lounge/kitchen/dining area: 19'3 x 18'3 Bedroom: 9'5 x 9'1 with walk in wardrobe and en-suite

Cloakroom

1 Allocated parking space

Pets: No Children: No Smoking:

Term: 12 months extendable

Un-Furnished: carpets, blinds, light fittings

Cloakroom

1 Allocated parking space

Pets: No Children: No Smoking: No Pets