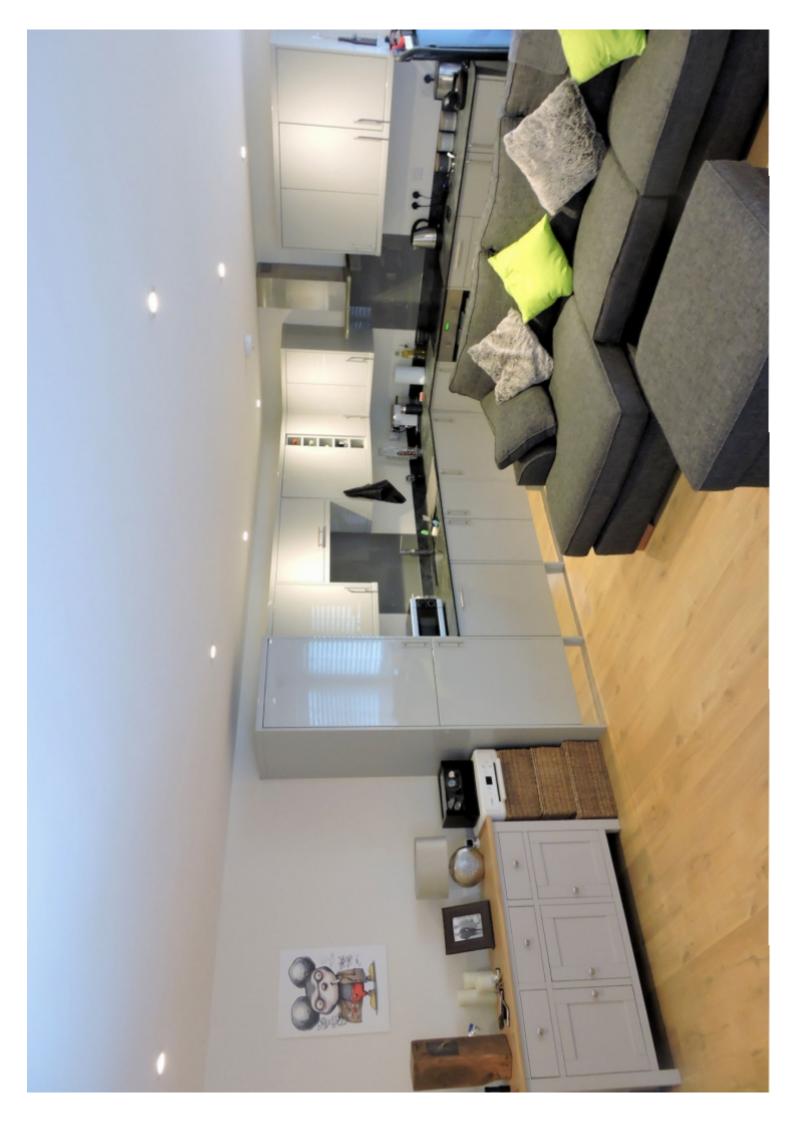

Open plan lounge/kitchen/dining area: 19'3 x 18'3 Bedroom: 9'5 x 9'1 with walk in wardrobe and en-suite

Cloakroom

1 Allocated parking space

Pets: No Children: No Smoking:

Term: 12 months extendable

Un-Furnished: carpets, blinds, light fittings

Kitchen appliances: cooker and hob, Integrated fridge and freezer, dishwasher washing machine

Form of heating: gas central heating

List of accommodation & approx room sizes

Open plan lounge/kitchen/dining area: 19'3 x 18'3 Bedroom: 9'5 x 9'1 with walk in wardrobe and en-suite