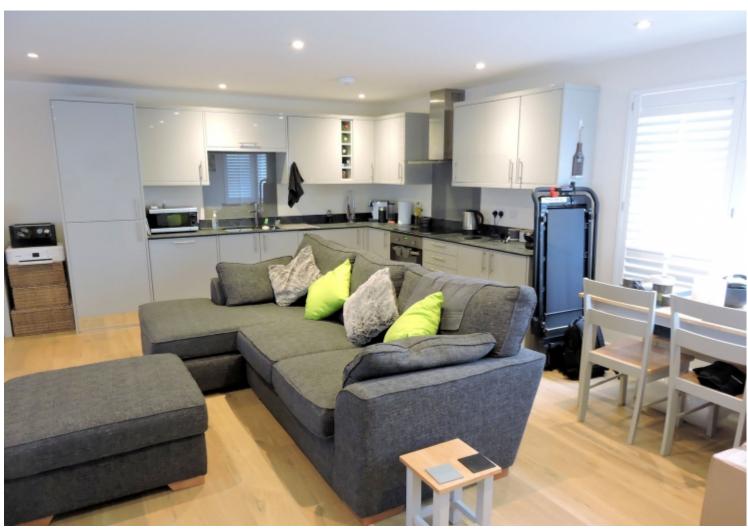

Open plan lounge/kitchen/dining area: 19'3 x 18'3 Bedroom: 9'5 x 9'1 with walk in wardrobe and en-suite

Cloakroom

1 Allocated parking space

Pets: No Children: No Smoking:

Term: 12 months extendable

Un-Furnished: carpets, blinds, light fittings

Kitchen appliances: cooker and hob, Integrated fridge and freezer, dishwasher washing machine

Form of heating: gas central heating

List of accommodation & approx room sizes

Open plan lounge/kitchen/dining area: 19'3 x 18'3 Bedroom: 9'5 x 9'1 with walk in wardrobe and en-suite