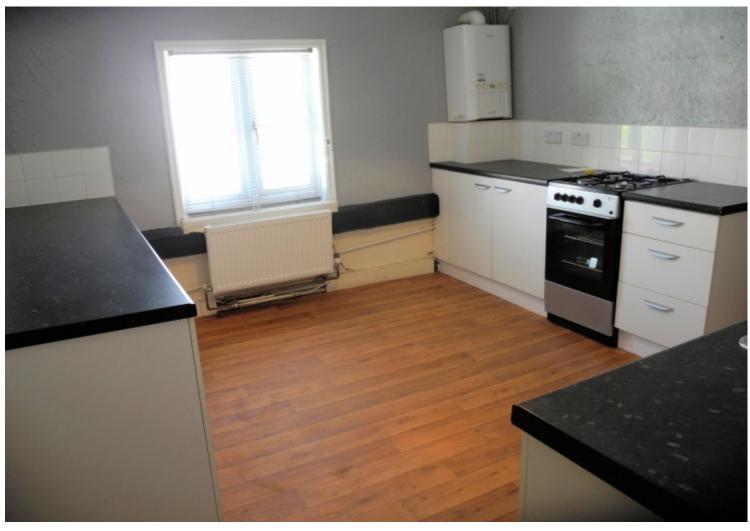

Term: 6 months extendable

Un-Furnished: carpets and light fittings

Kitchen appliances: New World cooker, plumbing for washing machine

Form of heating: Gas Central heating

Energy Efficiency Rating: E

List of accommodation & approx room sizes

1st Floor Flat

Stairs leading to Lounge
Lounge 17'3 x 11'3 max
Kitchen/Breakfast room 11'9 x 11'
Bedroom (1) 13'8 x 9'3with fitted mirror wardrobes
Bedroom (2) 11'4 x 7'6
Family bathroom
Off road parking