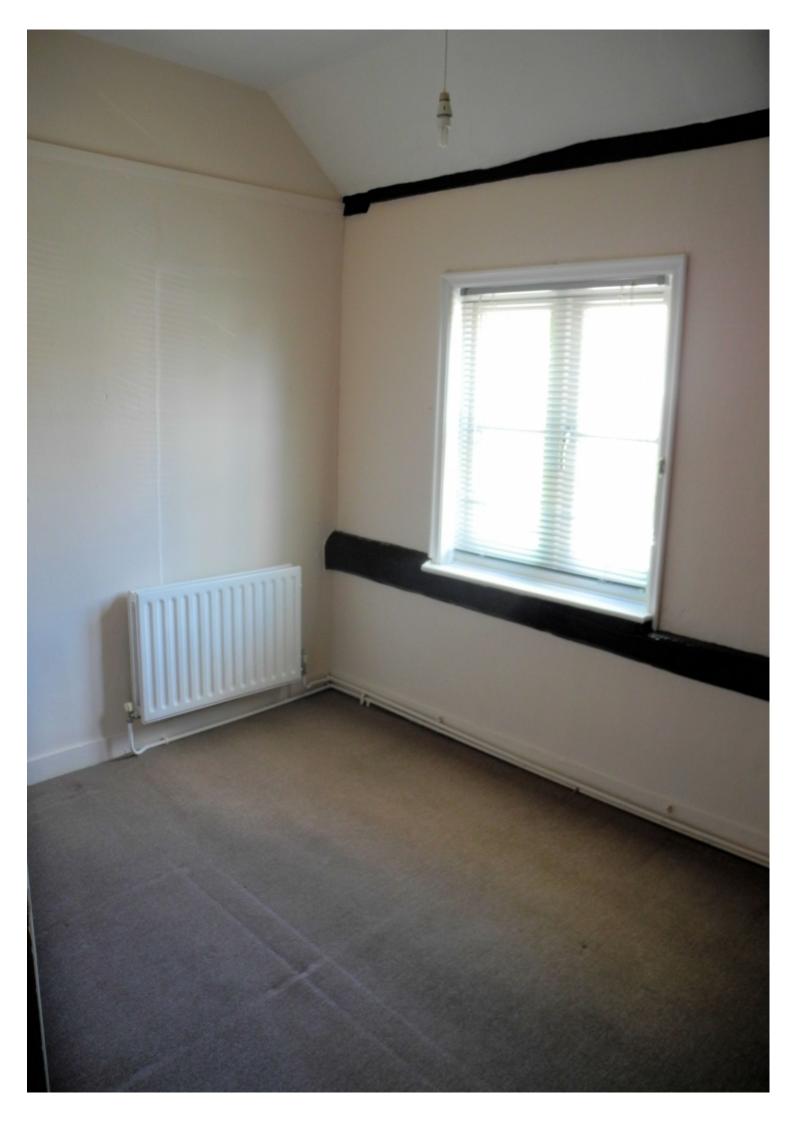

1st Floor Flat

Stairs leading to Lounge
Lounge 17'3 x 11'3 max
Kitchen/Breakfast room 11'9 x 11'
Bedroom (1) 13'8 x 9'3with fitted mirror wardrobes
Bedroom (2) 11'4 x 7'6
Family bathroom
Off road parking