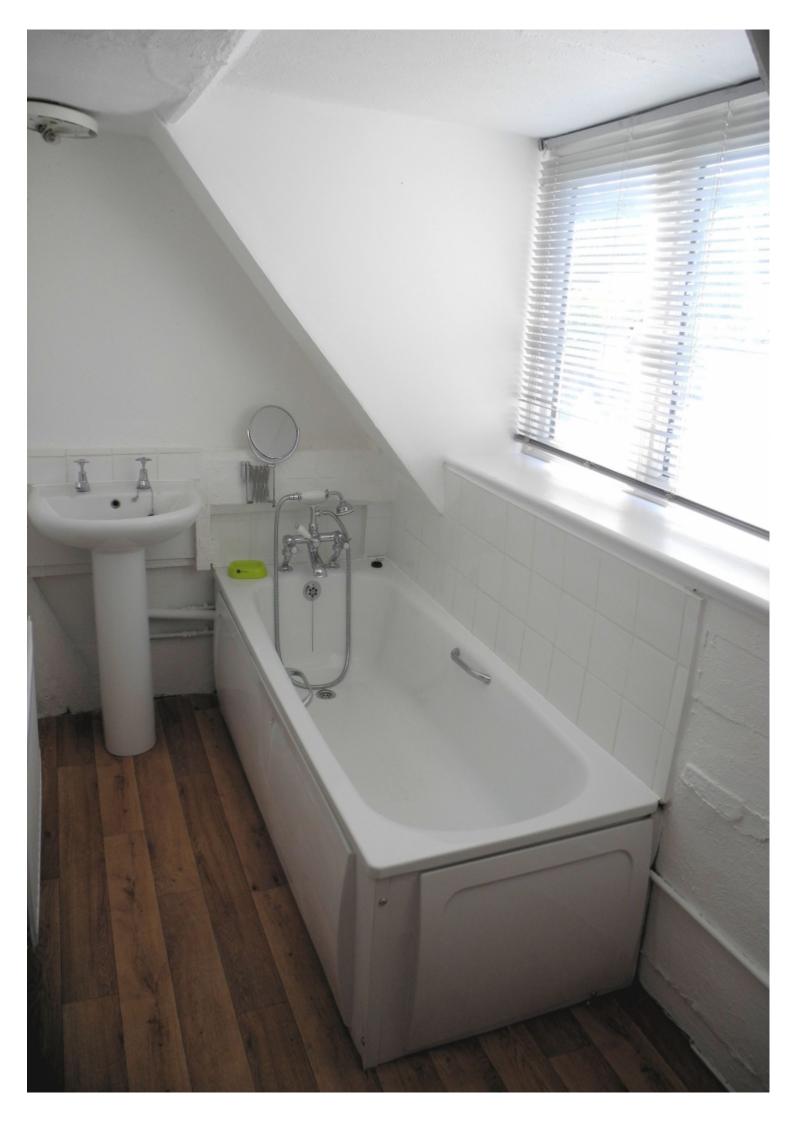

1st Floor Flat

Stairs leading to Lounge
Lounge 17'3 x 11'3 max
Kitchen/Breakfast room 11'9 x 11'
Bedroom (1) 13'8 x 9'3with fitted mirror wardrobes
Bedroom (2) 11'4 x 7'6
Family bathroom
Off road parking