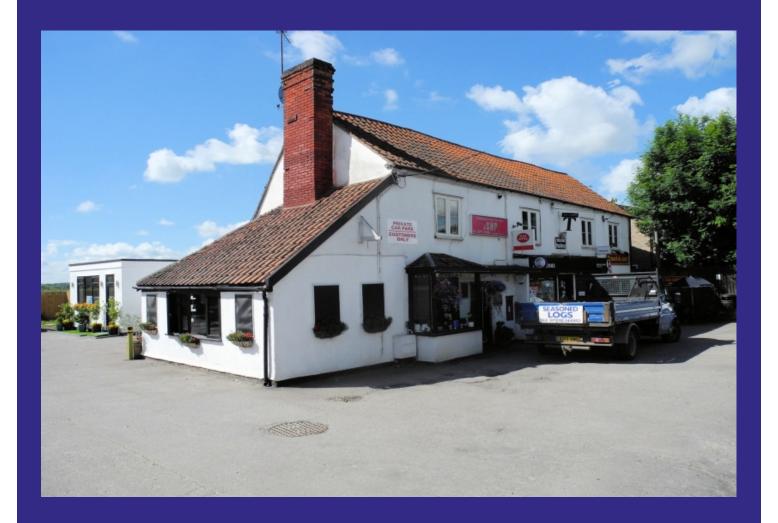

### Flat above Parkers Stores, The Street, Sheering

£825 p.c.m. LET BY

A 1st Floor 2 Bedroom Flat located above the Stores in Sheering offering excellent commuter links.

Quality from home to home

andersonsproperty.com

## Flat above Parkers Stores, The Street, Sheering

£825 p.c.m. LET BY

#### ADDRESS:

Flat above Parkers Stores The Street Sheering Bishop's Stortford CM22 7LT

Rental: £825 pcm payable monthly in advance

Deposit: £951 payable in cleared funds prior to the commencement of the tenancy