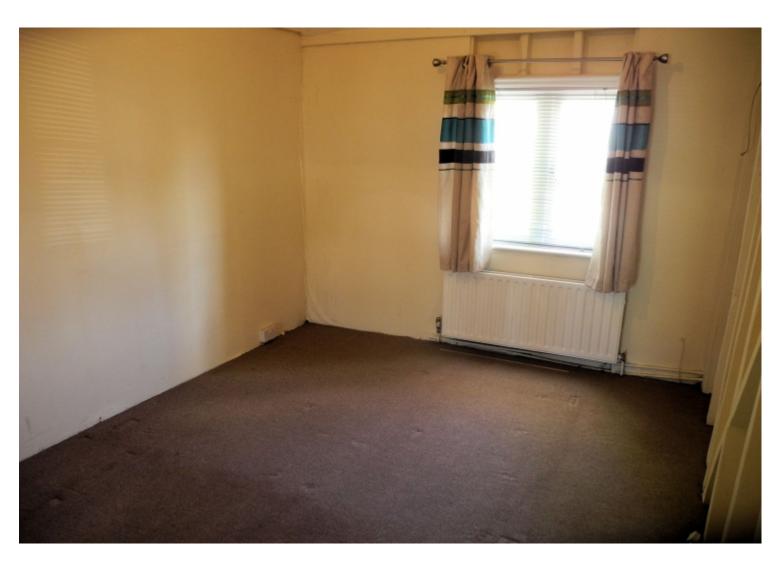

1st Floor Flat

Stairs leading to Lounge
Lounge 17'3 x 11'3 max
Kitchen/Breakfast room 11'9 x 11'
Bedroom (1) 13'8 x 9'3with fitted mirror wardrobes
Bedroom (2) 11'4 x 7'6
Family bathroom
Off road parking