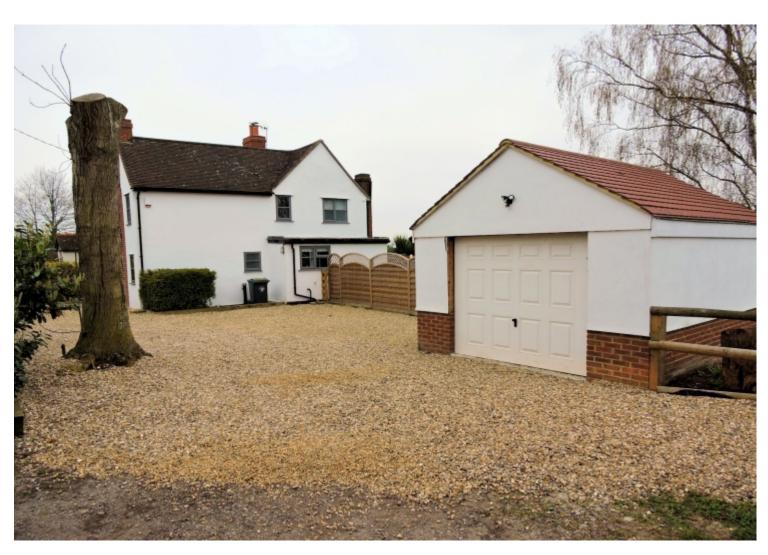

#### Key features

- 2 Bedroom semi detached cottage
- Open plan living soace with stud wall
- Garden with sheds
- Located on the outskirts of Felsted village
- Period property
- Downstairs toilet
- Garage and off road parking for several vehicles
- Excellent commuter links

Bedroom (2) 12'8 x 10'8 with cupboard and ornamental fireplace

Bedroom (2) 10'9 x 10'7

Bathroom 9'4 x 8'6

Garden with 2 x sheds, 1 for storage, 1 housing boiler

Garage and Off road parking

Pets: Considered Children: Yes Smoking: No