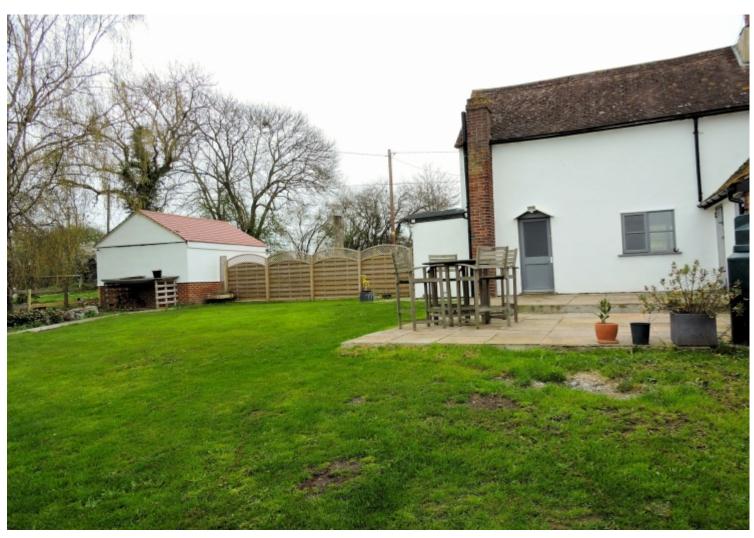

## Brooklands, Stebbing Road, Felsted

£1,200 p.c.m. LET BY

A Period 2 bedroom semi detached cottage on the outskirts of Felsted village. Recently renovated, with fabulous countryside views and off road parking for several vehicles

### **Overview Summary**

A Period 2 bedroom semi detached cottage on the outskirts of Felsted village. Recently renovated, with fabulous countryside views and off road parking for several vehicles

#### Key features

- 2 Bedroom semi detached cottage
- Open plan living soace with stud wall
- Garden with sheds
- Located on the outskirts of Felsted village
- Period property
- Downstairs toilet
- Garage and off road parking for several vehicles
- Excellent commuter links