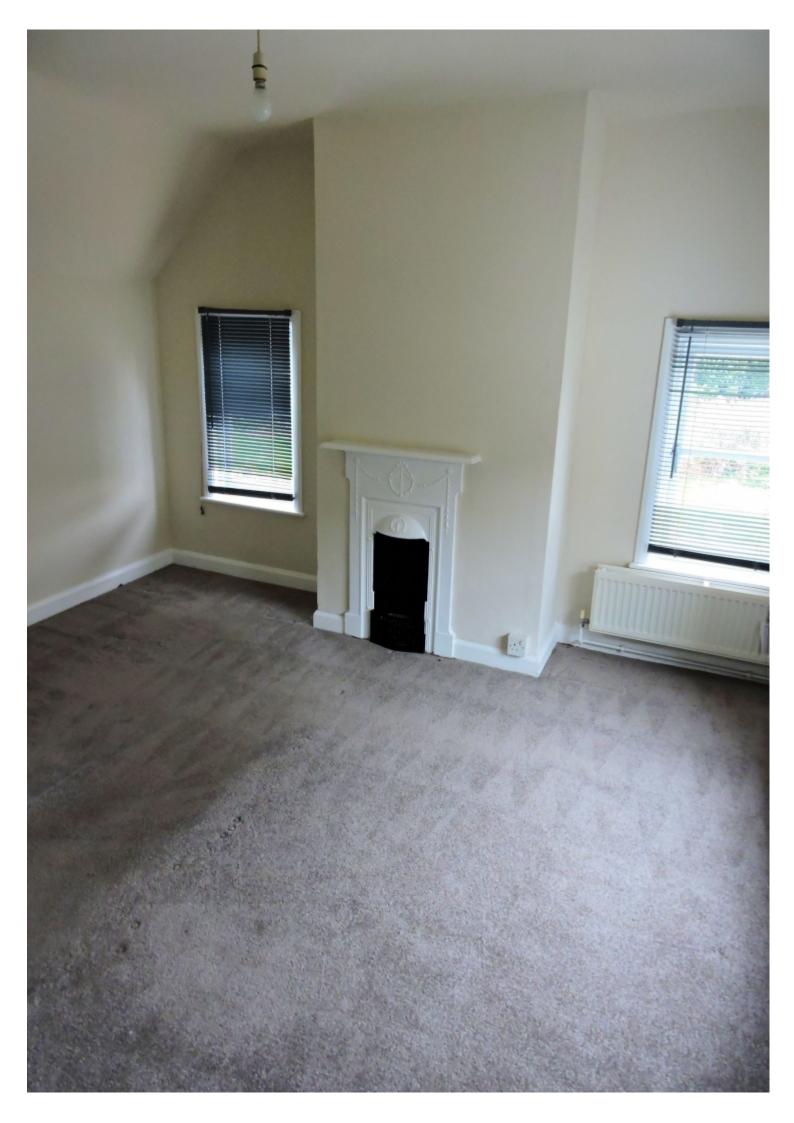

Bedroom (2) 12'8 x 10'8 with cupboard and ornamental fireplace

Bedroom (2) 10'9 x 10'7

Bathroom 9'4 x 8'6

Garden with 2 x sheds, 1 for storage, 1 housing boiler

Garage and Off road parking

Pets: Considered Children: Yes Smoking: No