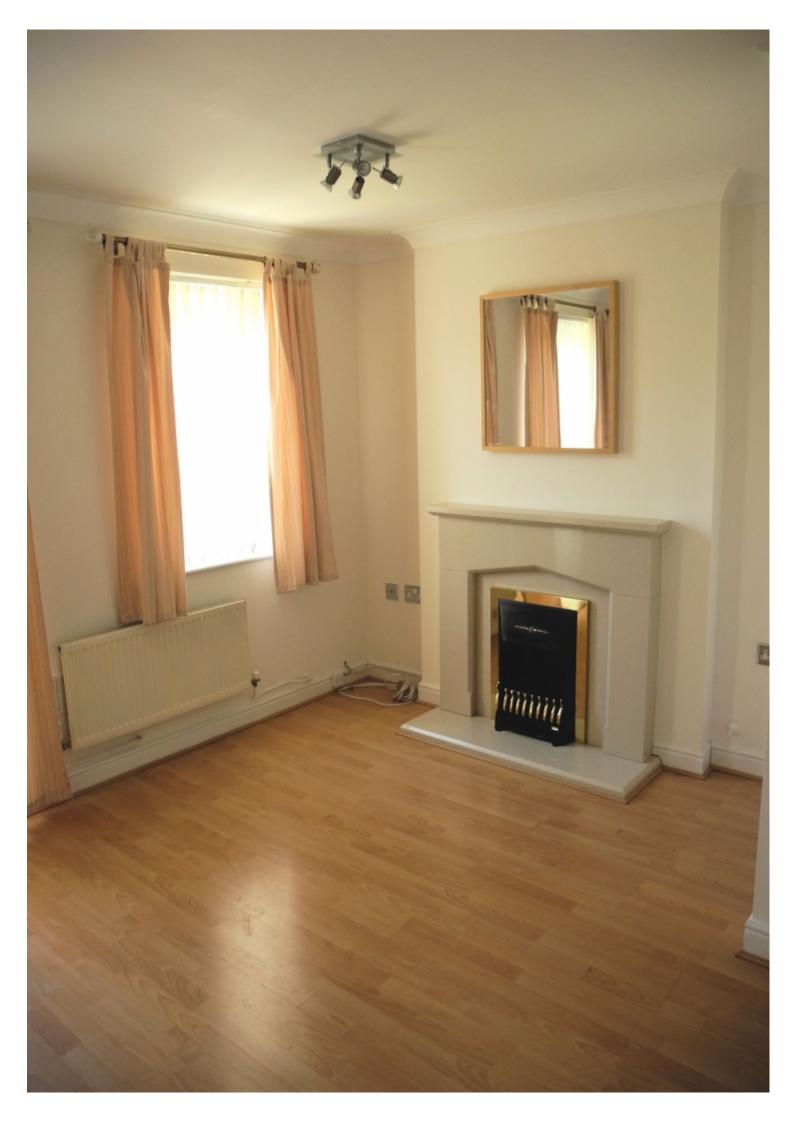

Kitchen appliances: cooker and hob, space for washing machine and fridge/freezer

Form of heating: Gas central heating

List of accommodation & approx room sizes

Kitchen 10'3 x 5'5

Downstairs cloakroom

Lounge 13' x 11'9