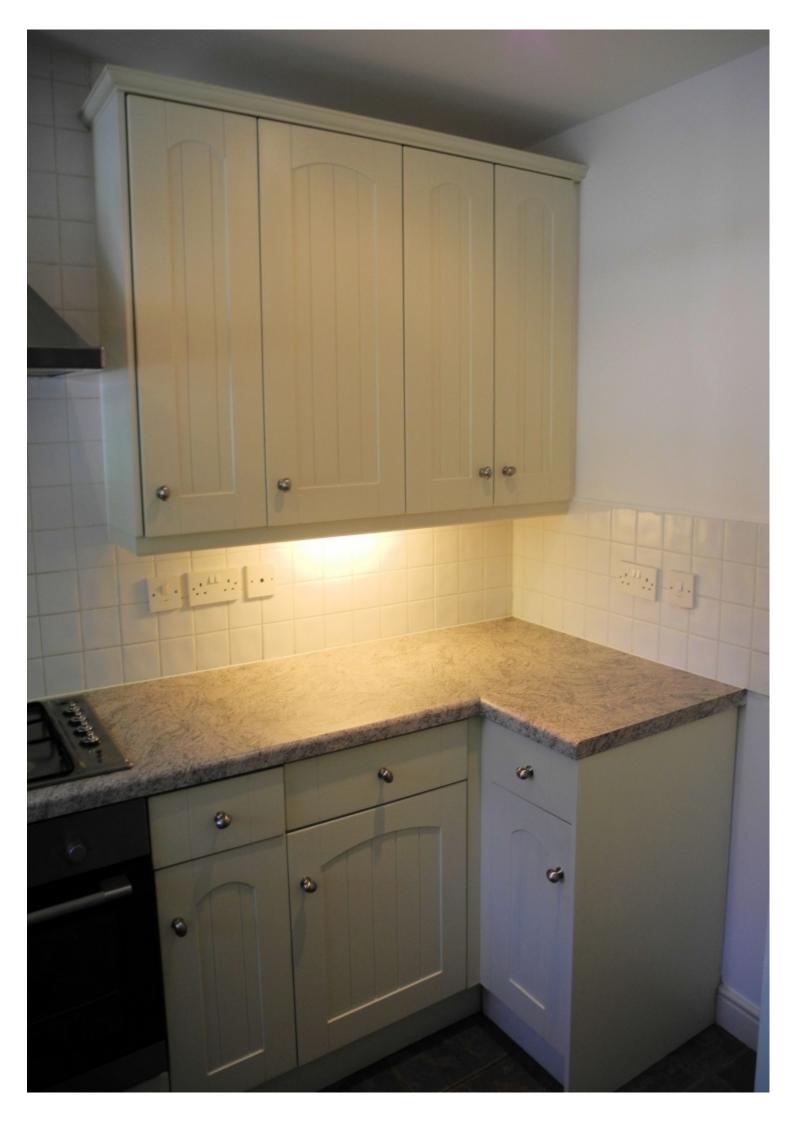

Kitchen appliances: cooker and hob, space for washing machine and fridge/freezer

Form of heating: Gas central heating

List of accommodation & approx room sizes

Kitchen 10'3 x 5'5

Downstairs cloakroom

Lounge 13' x 11'9