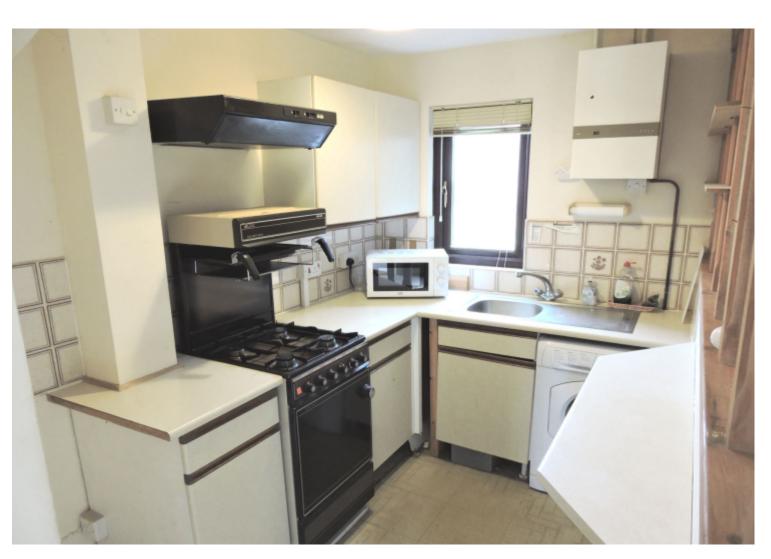

#### Open plan Lounge 14'3 x 9'1 Kitchen 9'3 x 5'8

A bright room with dual aspect windows and open plan to the fully fitted kitchen including stainless steel sink and integrated oven and space for fridge freezer. Central ceiling light fittings and radiator, large under stairs storage cupboard and stairs to the first floor.