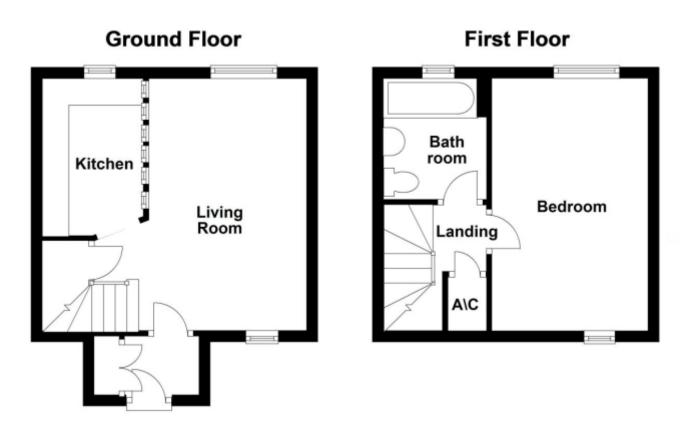

The accommodation comprises:

#### **Entrance Lobby**

Solid wood entrance door leads to entrance lobby and opens into to open plan living area.

#### Open plan Lounge 14'3 x 9'1 Kitchen 9'3 x 5'8

A bright room with dual aspect windows and open plan to the fully fitted kitchen including stainless steel sink and integrated oven and space for fridge freezer. Central ceiling light fittings and radiator, large under stairs storage cupboard and stairs to the first floor.

First floor landing with doors to the bedroom and bathroom. Airing cupboard.

#### Bedroom 14'7 x 9'0

A good size double bedroom with dual aspect to front and rear, radiator and central ceiling light fitting.

#### Bathroom

Fully fitted white suite with panel enclosed bath with shower over, low level WC and wash hand basin.

Off Road Allocated Parking

Communal Garden