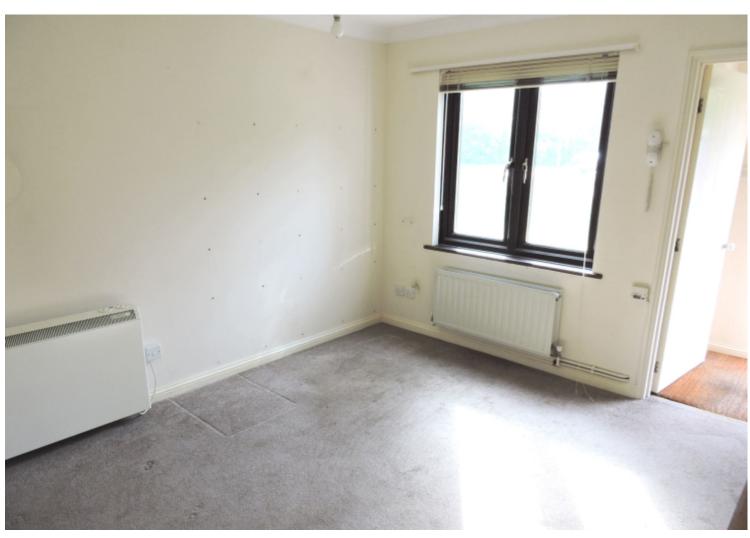

#### Bedroom 14'7 x 9'0

A good size double bedroom with dual aspect to front and rear, radiator and central ceiling light fitting.