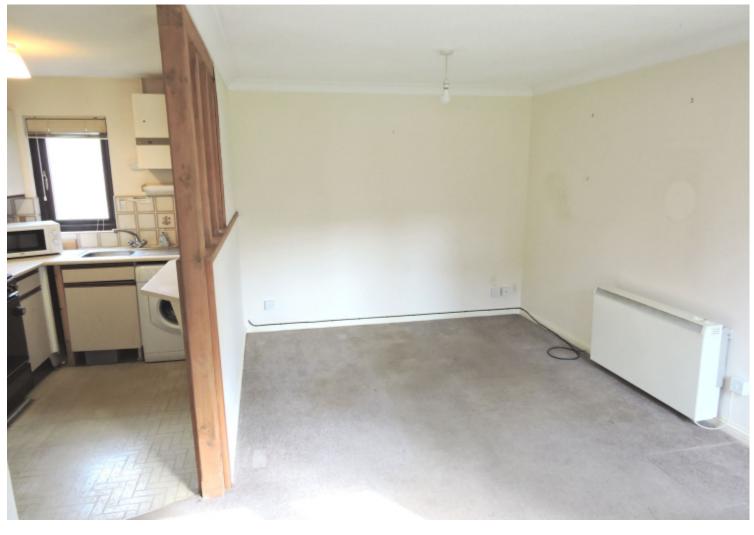

#### Open plan Lounge 14'3 x 9'1 Kitchen 9'3 x 5'8

A bright room with dual aspect windows and open plan to the fully fitted kitchen including stainless steel sink and integrated oven and space for fridge freezer. Central ceiling light fittings and radiator, large under stairs storage cupboard and stairs to the first floor.