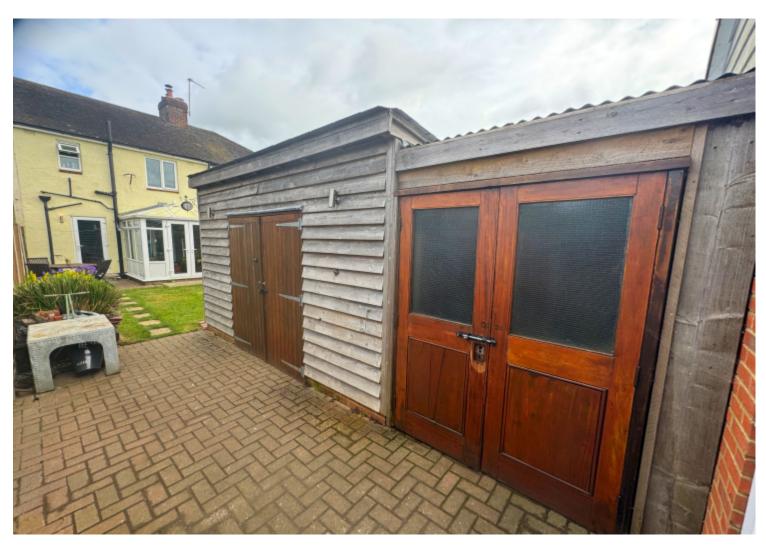

Garden

Outdoor Office: 12'6 x 8'4

Further outdoor store for garden equipment

Garage

Parking for 2 vehicles

Pets: No Children: Yes Smoking: No