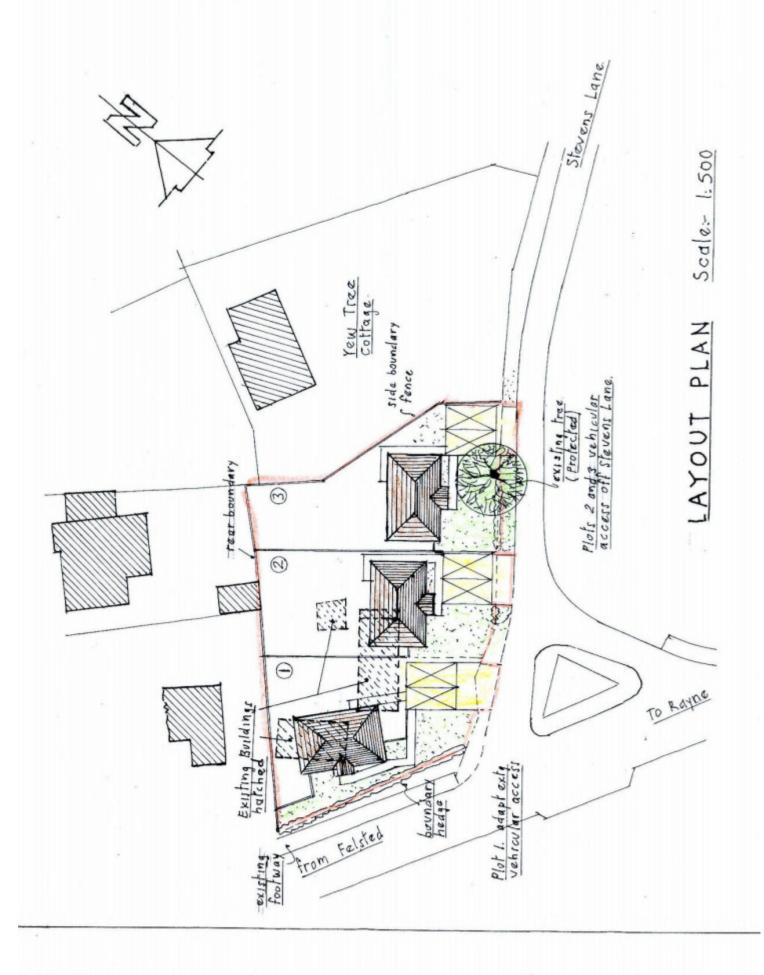

## Crossways, Stevens Lane, Bannister Green

£600,000 Offers in Excess of

Petential to extend or a development plot with outline planning permission already granted for 3 detached houses on the outskirts of Felsted Village.

### **Overview Summary**

Petential to extend or a development plot with outline planning permission already granted for 3 detached houses on the outskirts of Felsted Village.

#### **Further Details**

Tenure: Freehold

Outline planning Granted under Uttlesford District Council Planning Number UTT/24/0604/OP

Felsted office: 01371 822122