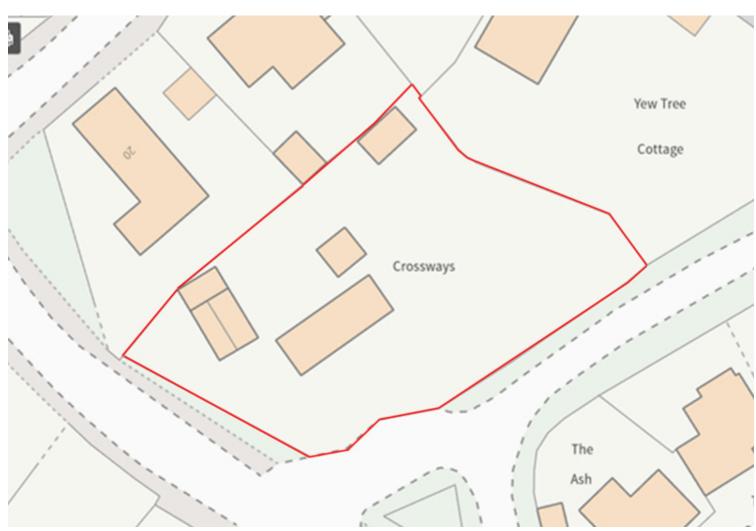

## Crossways, Stevens Lane, Bannister Green

£600,000 Offers in Excess of

Petential to extend or a development plot with outline planning permission already granted for 3 detached houses on the outskirts of Felsted Village.

### **Overview Summary**

Petential to extend or a development plot with outline planning permission already granted for 3 detached houses on the outskirts of Felsted Village.

#### **Further Details**

Tenure: Freehold

Outline planning Granted under Uttlesford District Council Planning Number UTT/24/0604/OP

Felsted office: 01371 822122