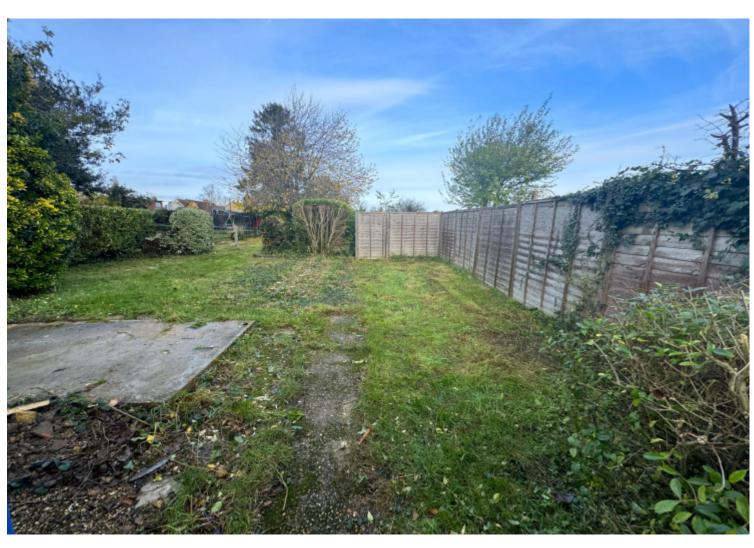

#### Key features

- 2 Bedroom terraced cottage
- Kitchen/breakfast room
- Two double bedrooms
- Large garden
- Located at Ardley End, Hatfield Heath

- Recently renovated
- Lounge
- Bathroom
- Off road parking

Kitchen / breakfast room :13'8 x 11'3

Lounge: 12'4 x 11'9
Bedroom (1) 12'4 x 11'9
Bedroom (2) 12'7 x 7'8
Bathroom: 7'8 x 7'5
Off Road Parking
Large Garden

Pets: Yes Children: Yes Smoking: No