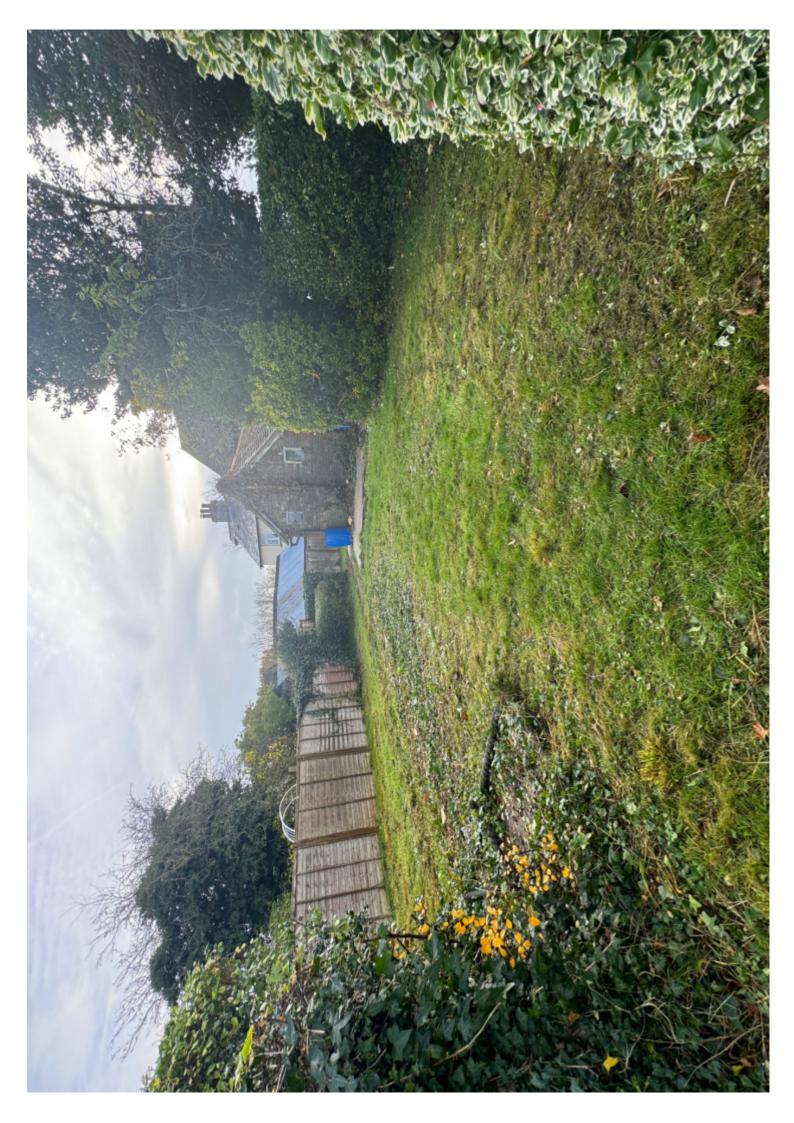

#### Key features

- 2 Bedroom terraced cottage
- Kitchen/breakfast room
- Two double bedrooms
- Large garden
- Located at Ardley End, Hatfield Heath

- Recently renovated
- Lounge
- Bathroom
- Off road parking

Kitchen / breakfast room :13'8 x 11'3

Lounge: 12'4 x 11'9
Bedroom (1) 12'4 x 11'9
Bedroom (2) 12'7 x 7'8
Bathroom: 7'8 x 7'5
Off Road Parking
Large Garden

Pets: Yes Children: Yes Smoking: No