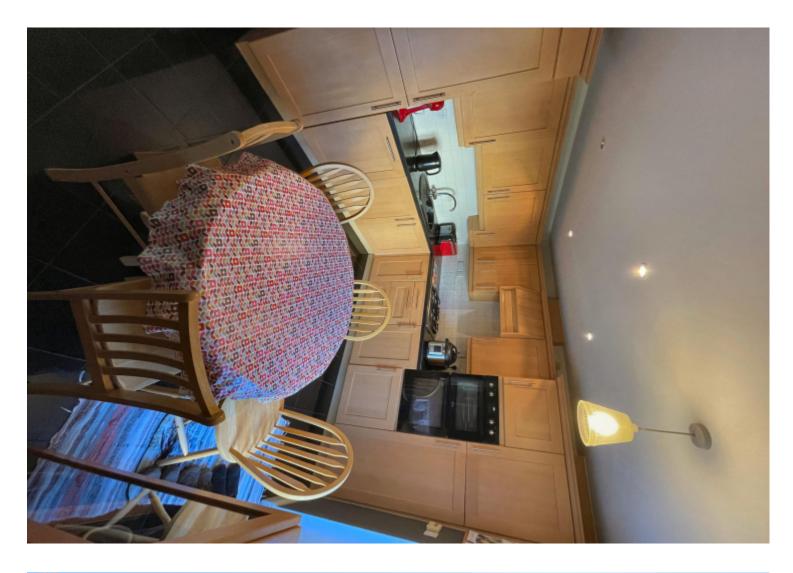

Kitchen appliances: Fridge/freezer, dishwasher, oven and hob

Form of heating: Gas central heating

Includes: carpets, curtains, blinds and light fittings, free standing washing machine

List of accommodation & approx room sizes

Kitchen :  $15'1 \ge 10'11$ Utility room :  $6'09 \ge 5'11$ Dining room :  $12'11 \ge 8'8$ Office/study :  $10' \ge 9'$ Downstairs Cloakroom Lounge:  $16'1 \ge 12'3$ Bedroom (1) :  $17' \ge 12'$  with wardrobes and en-suite Bedroom (2) :  $13'7 \ge 8'3$  with wardrobes Bedroom (3) :  $10'8 \ge 8'5$  with wardrobes Bedroom (4) :  $11'4 \ge 10'1$  with wardrobes Bathroom Garden Garage