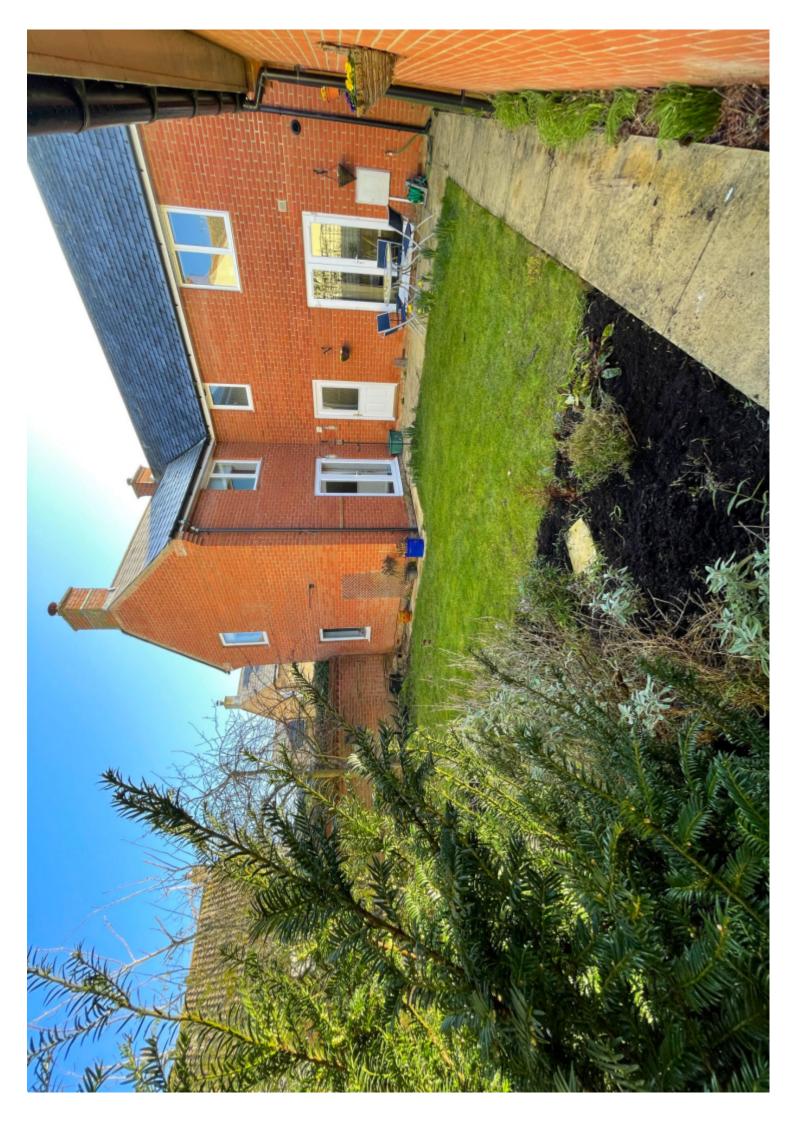

Kitchen :  $15'1 \ge 10'11$ Utility room :  $6'09 \ge 5'11$ Dining room :  $12'11 \ge 8'8$ Office/study :  $10' \ge 9'$ Downstairs Cloakroom Lounge:  $16'1 \ge 12'3$ Bedroom (1) :  $17' \ge 12'$  with wardrobes and en-suite Bedroom (2) :  $13'7 \ge 8'3$  with wardrobes Bedroom (3) :  $10'8 \ge 8'5$  with wardrobes Bedroom (4) :  $11'4 \ge 10'1$  with wardrobes Bathroom Garden Garage