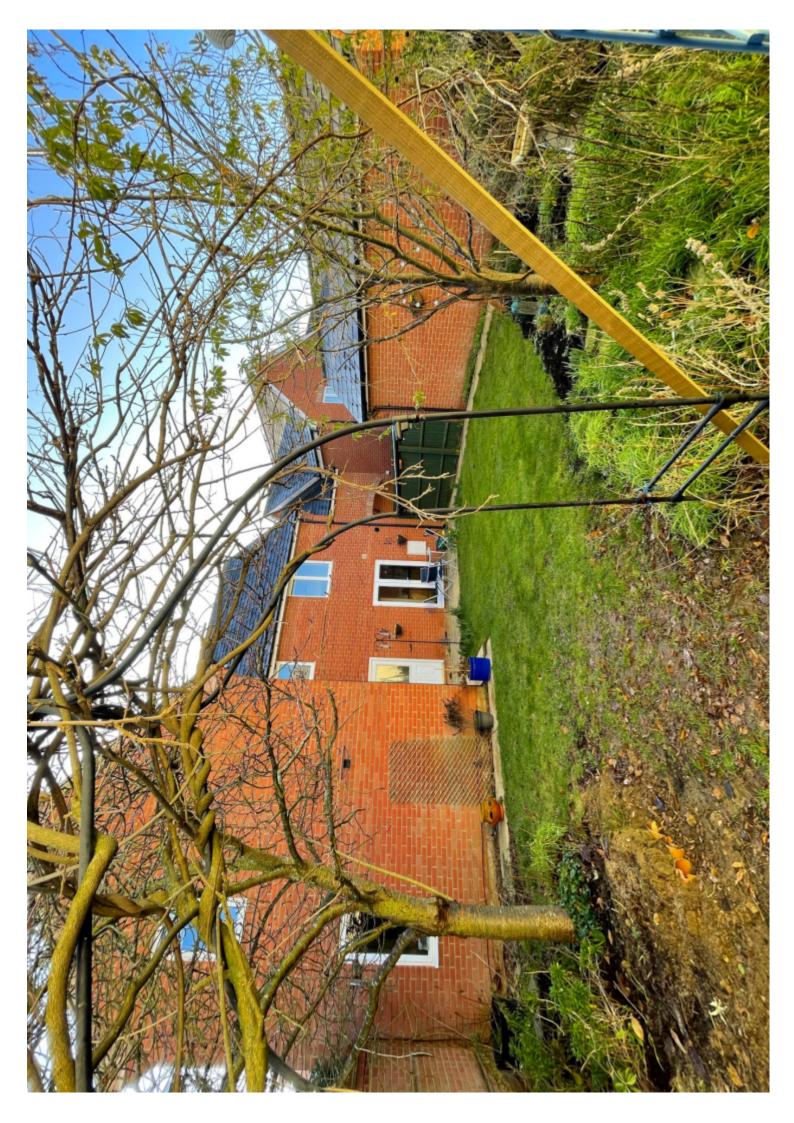

Kitchen :  $15'1 \ge 10'11$ Utility room :  $6'09 \ge 5'11$ Dining room :  $12'11 \ge 8'8$ Office/study :  $10' \ge 9'$ Downstairs Cloakroom Lounge:  $16'1 \ge 12'3$ Bedroom (1) :  $17' \ge 12'$  with wardrobes and en-suite Bedroom (2) :  $13'7 \ge 8'3$  with wardrobes Bedroom (3) :  $10'8 \ge 8'5$  with wardrobes Bedroom (4) :  $11'4 \ge 10'1$  with wardrobes Bathroom Garden Garage