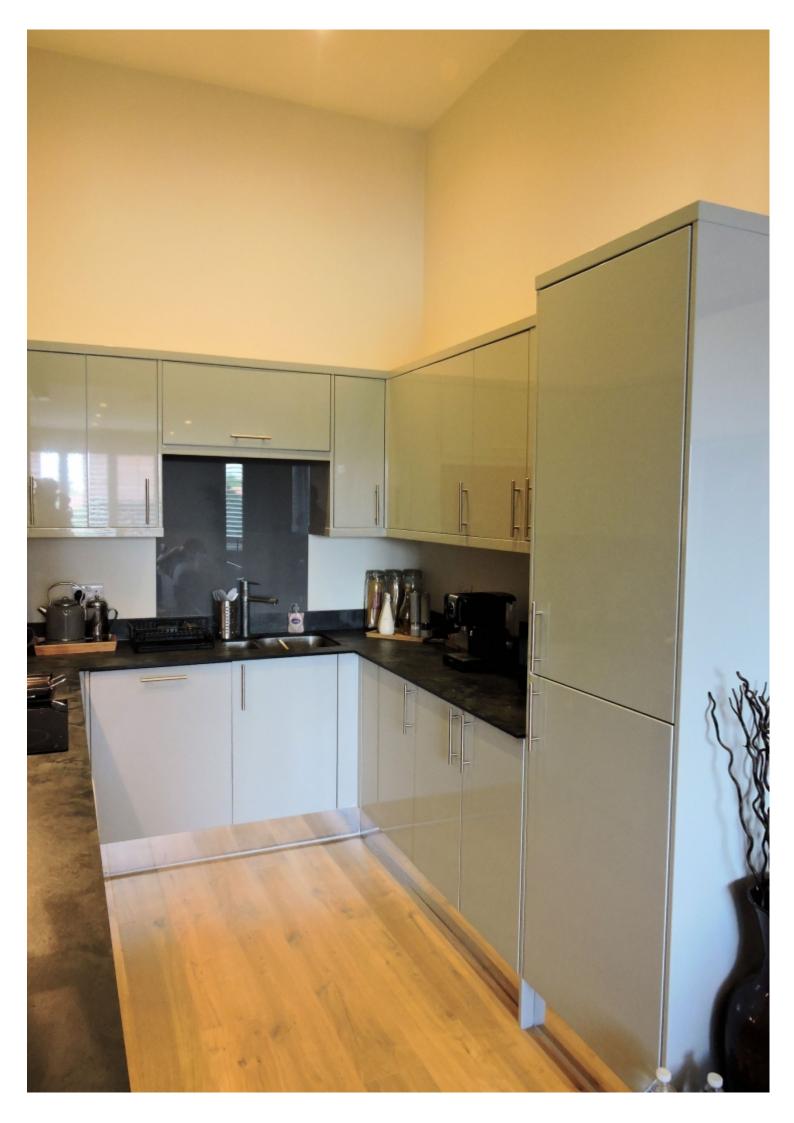

#### Key features

- Two Bedroom 1st Floor Apartment
- Two Parking spaces
- Excellent commuter links

- Open plan Kitchen/ dining / living room
- Located close to sought after Thaxted village

Un-Furnished: carpets, curtains, window shutters, light fittings

Kitchen appliances: cooker and hob, Integrated fridge and freezer, dishwasher washing machine

Form of heating: gas central heating

Open plan lounge kitchen 16 x 18'1 Built in large storage cupboard Kitchen area 11 x 8 Integrated fridge freezer Dishwasher