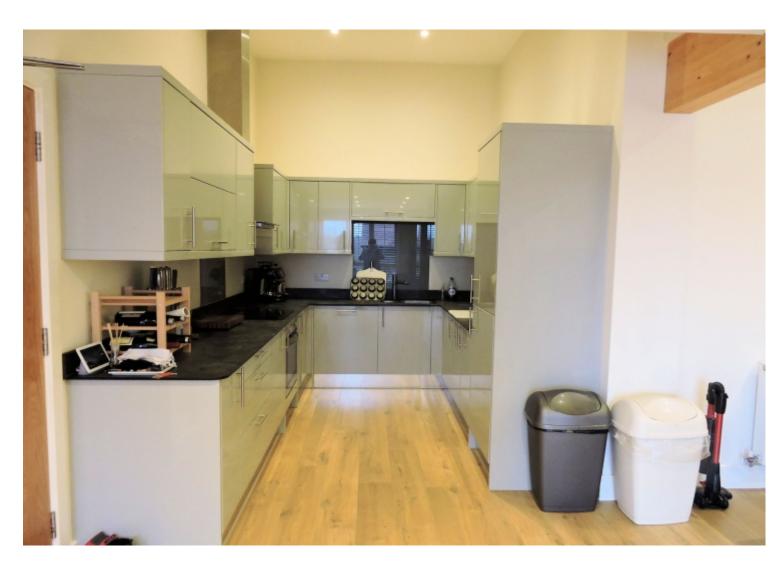

#### Key features

- Two Bedroom 1st Floor Apartment
- Two Parking spaces
- Excellent commuter links

- Open plan Kitchen/ dining / living room
- Located close to sought after Thaxted village

Un-Furnished: carpets, curtains, window shutters, light fittings

Kitchen appliances: cooker and hob, Integrated fridge and freezer, dishwasher washing machine

Form of heating: gas central heating

Open plan lounge kitchen 16 x 18'1 Built in large storage cupboard Kitchen area 11 x 8 Integrated fridge freezer Dishwasher