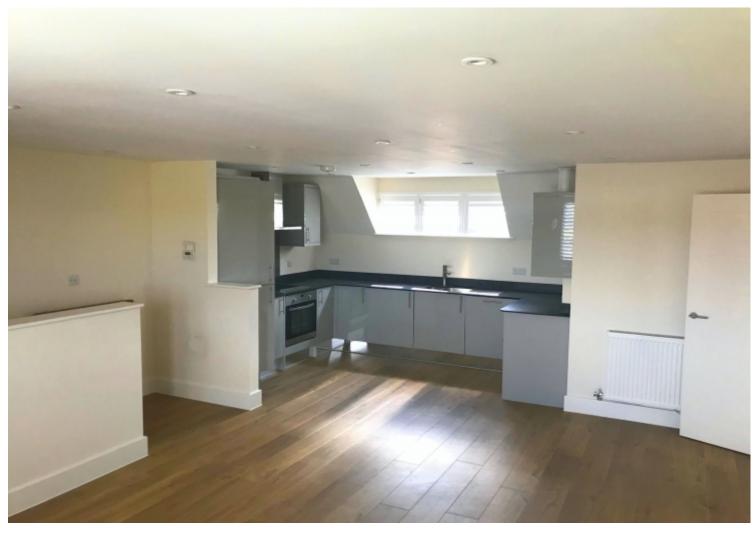

### **Overview Summary**

An immaculately presented 2 Bedroom 2nd floor Apartment located in Thaxted with excellent commuter links.

#### Key features

- A two Bedroom 2nd floor flat
- Located in the popular village of Thaxted
- Allocated parking space

- Open plan lounge/kitchen/diner
- Excellent commuter links

Entrance to 2nd Floor

Open plan lounge/kitchen/dining area: 23'5 x 13'7

Kitchen area: 11'3 x 8'6 Lounge area: 18'6 x 13'7 Bedroom (1)15'1 x 9'6 Bedroom (2): 10'7 x 9'8

Bathroom

1 Allocated parking space