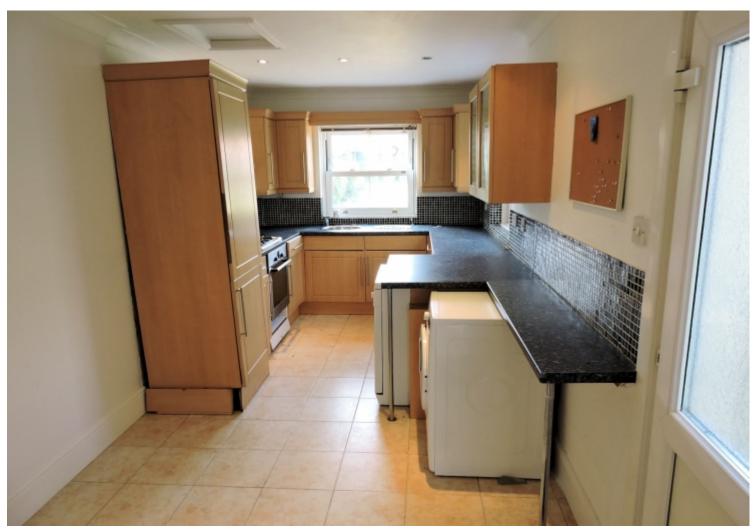

Kitchen appliances: cooker, dishwasher, washing machine, tumble dryer space for Fridge/Freezer

Form of heating: Gas central heating

List of accommodation & approx room sizes:

Kitchen: 17'9 x 7'7

Utility area