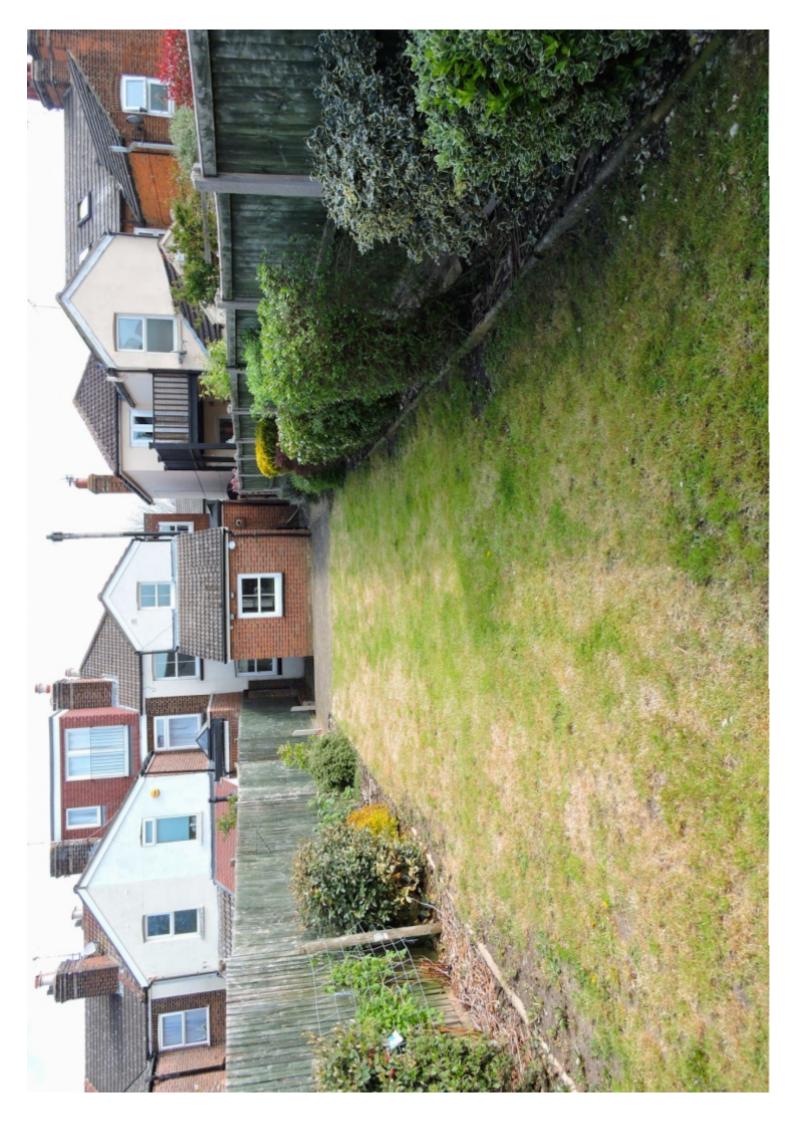

### Key features

- Period property
- Downstairs cloakroom
- Off road parking for 2 vehicles

- 2 Bedrooms
- Garden
- Located close to Chelmsford town centre

Lounge: 26'2 x 13'9 with cupboard and 2 x open fire places (for effect only)

Downstairs cloakroom Bedroom (1): 13'5 x 13'4 Bedroom (2): 11'1 x 10'2

Bathroom Garden

Off road parking for 2 vehicles

Pets: No Children: Yes Smoking: No