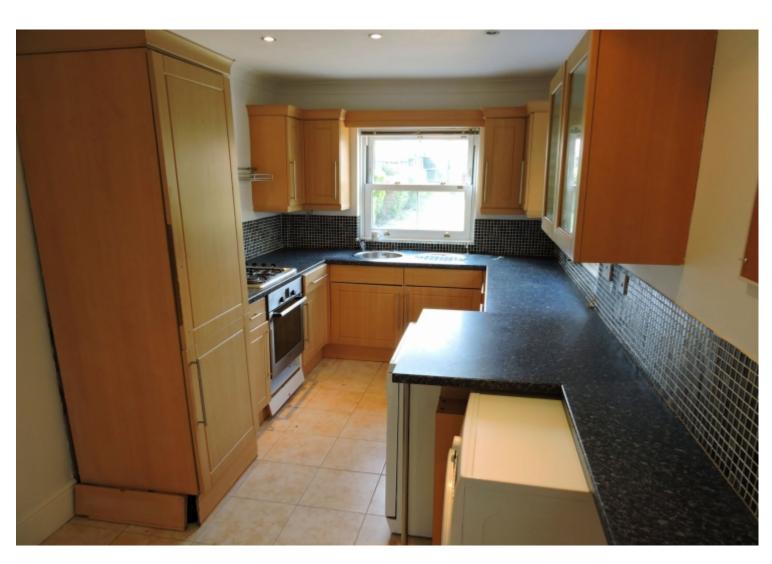

Kitchen appliances: cooker, dishwasher, washing machine, tumble dryer space for Fridge/Freezer

Form of heating: Gas central heating

List of accommodation & approx room sizes:

Kitchen: 17'9 x 7'7

Utility area