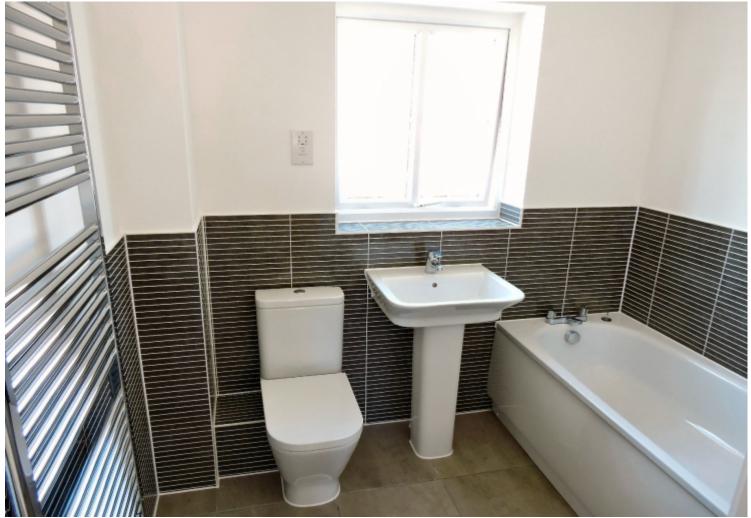

#### EN SUITE SHOWER ROOM

A modern white suite comprising low level WC, pedestal wash hand basin, heated towel ladder, fully tiled enclosed shower cubicle, inset ceiling spotlights, obscure double glazed window to the side elevation.

#### FAMILY BATHROOM

A modern white suite comprising low level WC, panel enclosed bath with mixer tap, heated towel ladder, extractor fan, inset ceiling spotlights, half tiled walls, obscure glazed window to the front elevation.