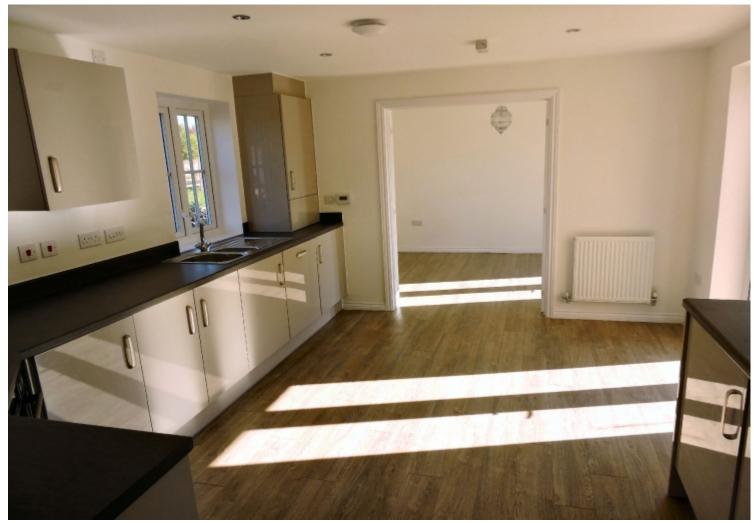

#### KITCHEN 14'2 x 11'7 (4.32m x 3.53m)

Fully fitted modern kitchen comprising roll edged working surfaces that incorporate an inset one and a half bowl sink with mixer tap and drainer, 4-ring Electrolux halogen hob with extractor over and stainless steel splash back, integrated AEG double oven, range of drawers and cupboards under with integrated dishwasher, space for washing machine and fridge freezer, complement of wall mounted cupboards and cupboard housing the Ideal gas boiler, radiator, inset ceiling spotlights, extractor fan, a set of French doors to the rear garden and window to the side elevation, wood laminate flooring continues from the hall and a set of double opening doors leads into the breakfast/dining room.

#### BREAKFAST/DINING ROOM 11'6 x 9'2 (3.50m x2.79m)

Once again, a lovely bright and spacious room having a further set of French doors to the garden and window to the side elevation, radiator, ceiling light fitting and ample power points.