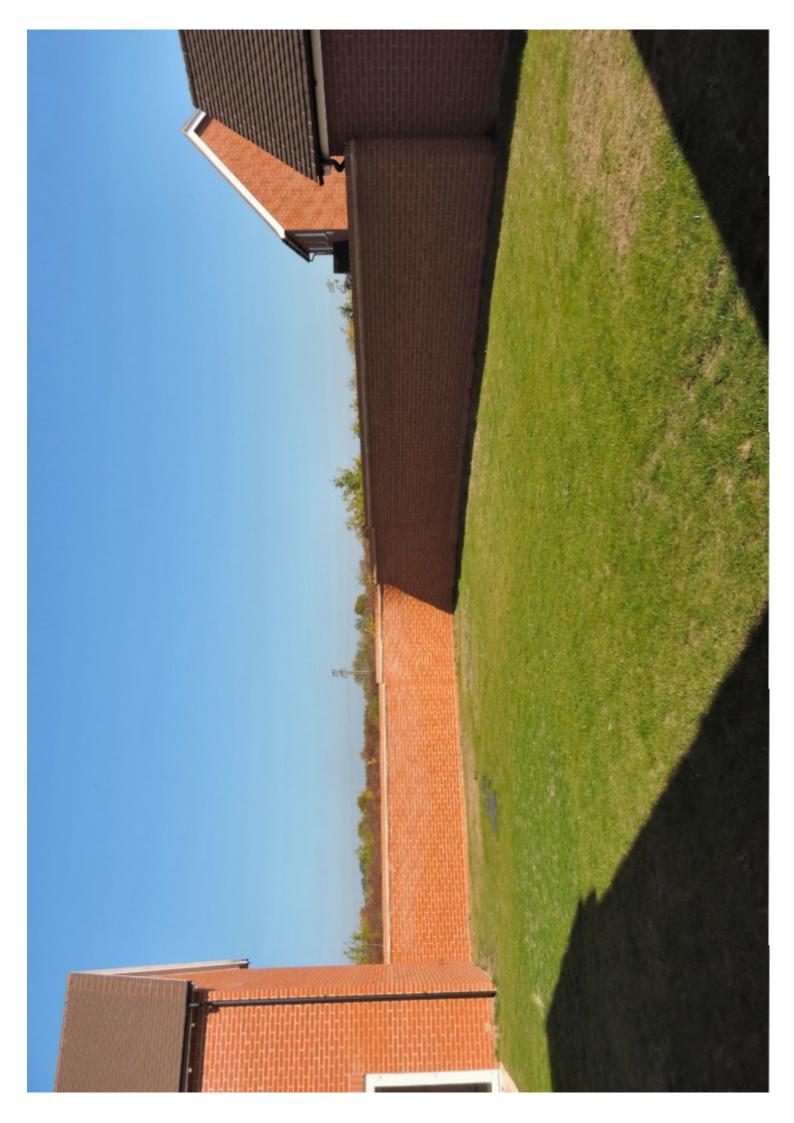

#### OUTSIDE

The front of the property has a paved pathway to the entrance door with lawn to either side and attractive bushed shrubs to the front boundary the pathway also leads off to the side to the large double garage with two remotely controlled up and over doors, there is power and light connected and a large block paved drive providing off road parking. The garage has a personal door to the rear garden and there is a high brick wall boundary between the front and rear gardens with a gate for access.

The rear garden is wholly laid to lawn with a paved patio seating area to the immediate rear of the house that is accessed via French doors from the lounge, kitchen and breakfast room. The rear garden boundary is high brick walling making it very private and enclosed.