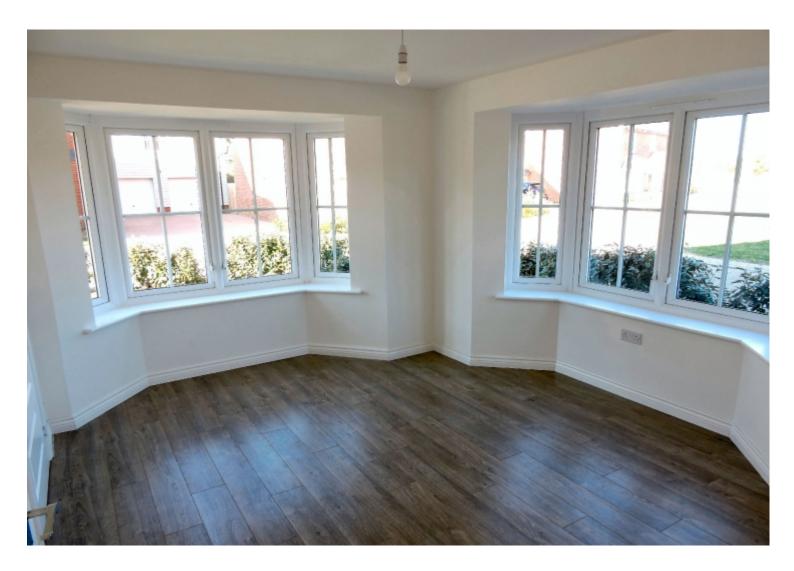

#### SNUG SITTING ROOM 12'7 x 10'8 (3.83m x 3.25m)

A lovely bright and quiet room having dual aspect bay windows to the front and side elevations, radiator, power points, ceiling light fittings and door to the kitchen.

#### MASTER BEDROOM 13'7 x 11'6 (4.14m x 3.50m)

A good size master bedroom having a range of built in wardrobes to one wall, dual aspect windows to both side elevations, radiator, power points, ceiling light fitting and door to en suite.