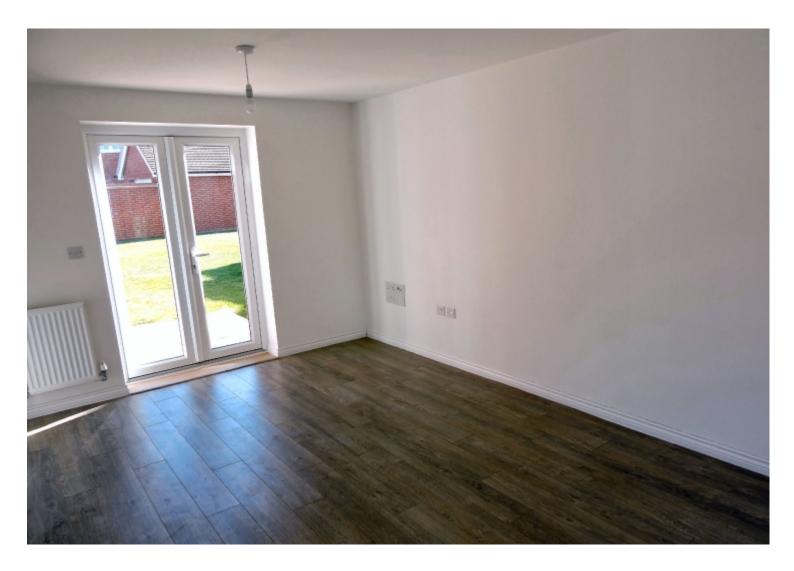

#### LOUNGE 16'4 x 9'4 (4.98m x 2.84m)

A bright and spacious lounge having a set of French doors to the rear elevation and a lovely bay window to the front, continuation of the wood laminate flooring, ceiling light fittings, radiator and power points.

#### KITCHEN 14'2 x 11'7 (4.32m x 3.53m)

Fully fitted modern kitchen comprising roll edged working surfaces that incorporate an inset one and a half bowl sink with mixer tap and drainer, 4-ring Electrolux halogen hob with extractor over and stainless steel splash back, integrated AEG double oven, range of drawers and cupboards under with integrated dishwasher, space for washing machine and fridge freezer, complement of wall mounted cupboards and cupboard housing the Ideal gas boiler, radiator, inset ceiling spotlights, extractor fan, a set of French doors to the rear garden and window to the side elevation, wood laminate flooring continues from the hall and a set of double opening doors leads into the breakfast/dining room.

#### BREAKFAST/DINING ROOM 11'6 x 9'2 (3.50m x2.79m)

Once again, a lovely bright and spacious room having a further set of French doors to the garden and window to the side elevation, radiator, ceiling light fitting and ample power points.