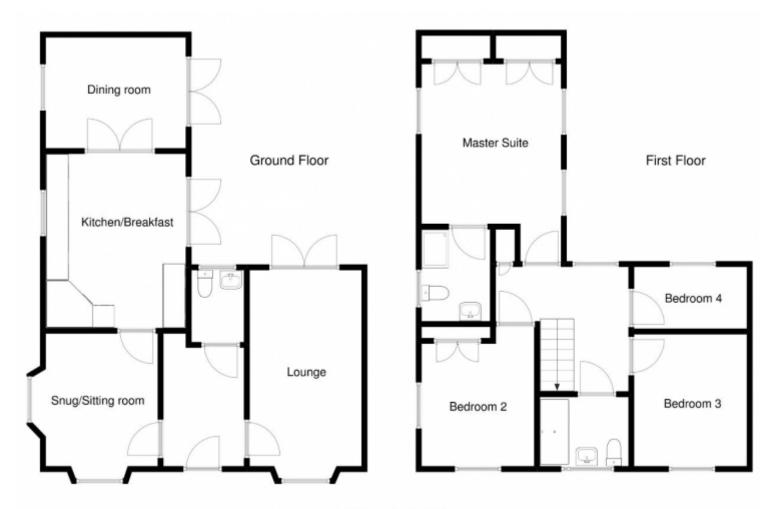

This property is extremely light and airy with wood laminate flooring and double glazed windows throughout and with approximate room sizes the accommodation briefly comprises a covered storm porch with UPVC double glazed door leading into the entrance hall.

#### ENTRANCE HALL

A handy area for taking off shoes and coats, wood laminate flooring, that continues throughout the ground floor, doors to the lounge and snug sitting room, the staircase to the first floor, radiator, ceiling light fittings, power points and cloakroom.

#### CLOAKROOM

A white suite comprising low level WC, pedestal wash hand basin, heated towel ladder, obscure double glazed window to the rear elevation, inset ceiling spotlights, extractor fan, half tiled walls and tiled flooring.

#### LOUNGE 16'4 x 9'4 (4.98m x 2.84m)

A bright and spacious lounge having a set of French doors to the rear elevation and a lovely bay window to the front, continuation of the wood laminate flooring, ceiling light fittings, radiator and power points.

#### SNUG SITTING ROOM 12'7 x 10'8 (3.83m x 3.25m)

A lovely bright and quiet room having dual aspect bay windows to the front and side elevations, radiator, power points, ceiling light fittings and door to the kitchen.

#### KITCHEN 14'2 x 11'7 (4.32m x 3.53m)

Fully fitted modern kitchen comprising roll edged working surfaces that incorporate an inset one and a half bowl sink with mixer tap and drainer, 4-ring Electrolux halogen hob with extractor over and stainless steel splash back, integrated AEG double oven, range of drawers and cupboards under with integrated dishwasher, space for washing machine and fridge freezer, complement of wall mounted cupboards and cupboard housing the Ideal gas boiler, radiator, inset ceiling spotlights, extractor fan, a set of French doors to the rear garden and window to the side elevation, wood laminate flooring continues from the hall and a set of double opening doors leads into the breakfast/dining room.

#### BREAKFAST/DINING ROOM 11'6 x 9'2 (3.50m x2.79m)

Once again, a lovely bright and spacious room having a further set of French doors to the garden and window to the side elevation, radiator, ceiling light fitting and ample power points.

#### FIRST FLOOR LANDING

A bright spacious landing having a window to the rear elevation, doors to all bedrooms and the family bathroom, access to loft storage space, airing cupboard with water cylinder, ceiling light fittings, radiator and power points.

#### MASTER BEDROOM 13'7 x 11'6 (4.14m x 3.50m)

A good size master bedroom having a range of built in wardrobes to one wall, dual aspect windows to both side elevations, radiator, power points, ceiling light fitting and door to en suite.

#### EN SUITE SHOWER ROOM

A modern white suite comprising low level WC, pedestal wash hand basin, heated towel ladder, fully tiled enclosed shower cubicle, inset ceiling spotlights, obscure double glazed window to the side elevation.

#### BEDROOM (2) 11'6 max. x 9'4 (3.05m max x 2.84m)

A second double bedroom with a window to the front elevation, ceiling light fitting, a radiator and power points.

#### BEDROOM (3) 11' x 9'4 (3.35m x 2.84m)

Another double bedroom again overlooking the front elevation, built in wardrobe, radiator, ceiling light fitting and power points.

#### BEDROOM (4) 9'4 x 5'1 (2.84m x 1.55m)

A single bedroom overlooking the rear garden that could prove useful as a study, it is very light with a radiator, ceiling light fitting and power points.

#### FAMILY BATHROOM

A modern white suite comprising low level WC, panel enclosed bath with mixer tap, heated towel ladder, extractor fan, inset ceiling spotlights, half tiled walls, obscure glazed window to the front elevation.