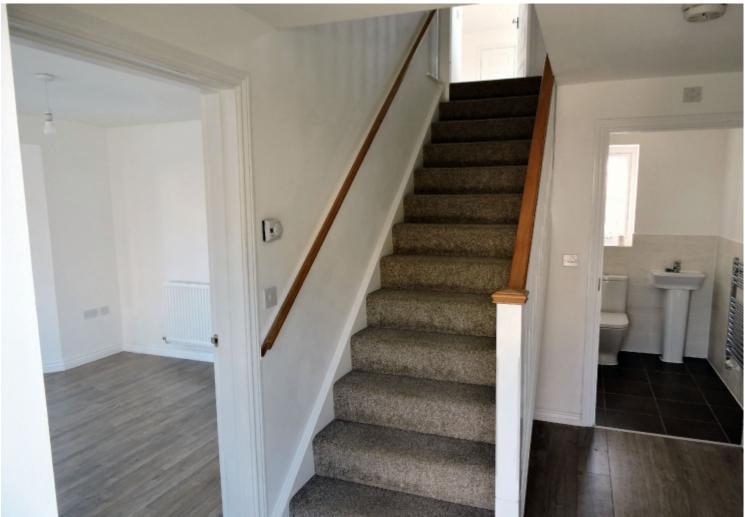

#### ENTRANCE HALL

A handy area for taking off shoes and coats, wood laminate flooring, that continues throughout the ground floor, doors to the lounge and snug sitting room, the staircase to the first floor, radiator, ceiling light fittings, power points and cloakroom.

#### FIRST FLOOR LANDING

A bright spacious landing having a window to the rear elevation, doors to all bedrooms and the family bathroom, access to loft storage space, airing cupboard with water cylinder, ceiling light fittings, radiator and power points.