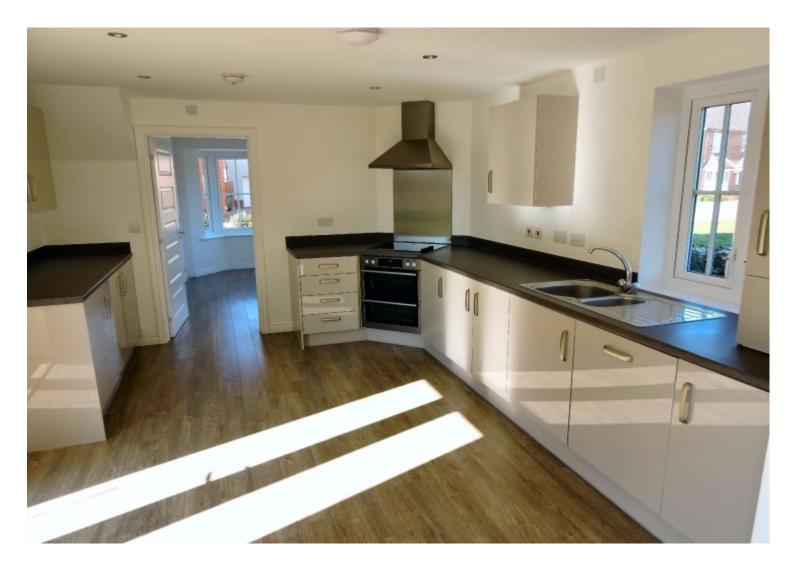

#### KITCHEN 14'2 x 11'7 (4.32m x 3.53m)

Fully fitted modern kitchen comprising roll edged working surfaces that incorporate an inset one and a half bowl sink with mixer tap and drainer, 4-ring Electrolux halogen hob with extractor over and stainless steel splash back, integrated AEG double oven, range of drawers and cupboards under with integrated dishwasher, space for washing machine and fridge freezer, complement of wall mounted cupboards and cupboard housing the Ideal gas boiler, radiator, inset ceiling spotlights, extractor fan, a set of French doors to the rear garden and window to the side elevation, wood laminate flooring continues from the hall and a set of double opening doors leads into the breakfast/dining room.

#### BREAKFAST/DINING ROOM 11'6 x 9'2 (3.50m x2.79m)

Once again, a lovely bright and spacious room having a further set of French doors to the garden and window to the side elevation, radiator, ceiling light fitting and ample power points.