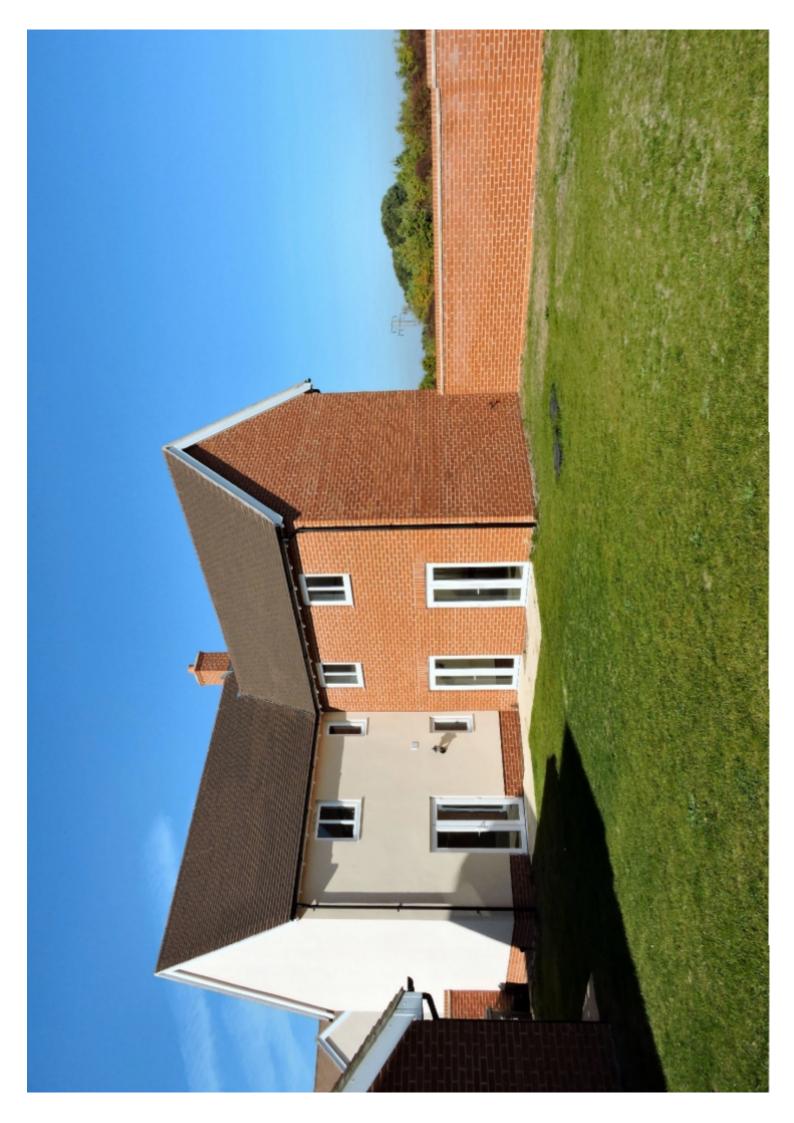

#### OUTSIDE

The front of the property has a paved pathway to the entrance door with lawn to either side and attractive bushed shrubs to the front boundary the pathway also leads off to the side to the large double garage with two remotely controlled up and over doors, there is power and light connected and a large block paved drive providing off road parking. The garage has a personal door to the rear garden and there is a high brick wall boundary between the front and rear gardens with a gate for access.

The rear garden is wholly laid to lawn with a paved patio seating area to the immediate rear of the house that is accessed via French doors from the lounge, kitchen and breakfast room. The rear garden boundary is high brick walling making it very private and enclosed.