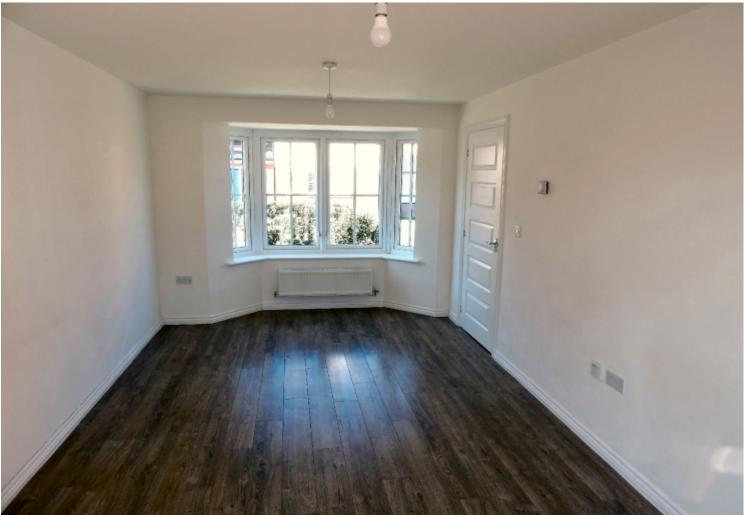

#### LOUNGE 16'4 x 9'4 (4.98m x 2.84m)

A bright and spacious lounge having a set of French doors to the rear elevation and a lovely bay window to the front, continuation of the wood laminate flooring, ceiling light fittings, radiator and power points.