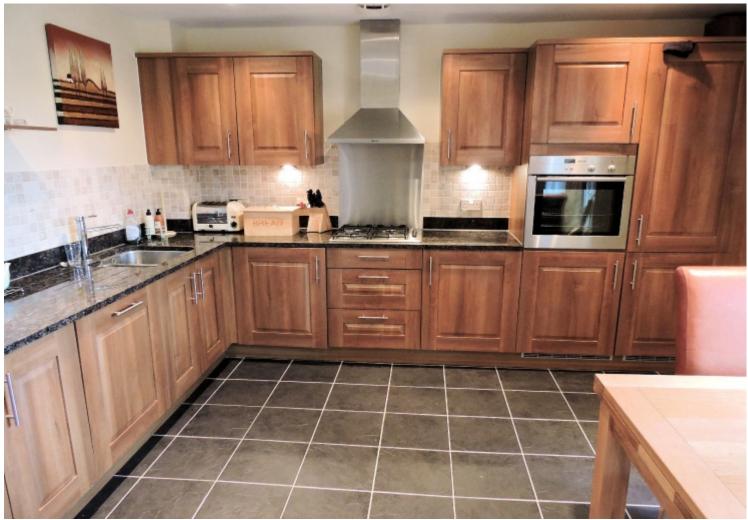

#### Key features

- Executive Penthouse apartment
- Communal garden
- Fabulous views
- En suite to Master Bedroom
- Large kitchen / breakfast room

- Centre of Felsted village
- 2 x Allocated parking spaces
- Family bathroom
- Large lounge / dining room
- Large Hallway with storage cupboards

Un-Furnished: part furnished, carpets, curtains and blinds

Kitchen appliances: Oven, gas hob, fridge/freezer, dishwasher, washing machine

Form of heating: Gas Central heating

List of accommodation & approx room sizes

Top Floor Executive Penthouse Entrance Hallway 29'7 x 10'2 max. with 2 x storage cupboards Kitchen / breakfast room 13'9 x 11'4 with cupboard Lounge / dining room 18'4 x 17'9 max. Family bathroom Bedroom (1) 22'1 max. x 15'3 with ensuite and dressing area Bedroom (2) 11'4 x 8' with wardrobes and vanity unit Bedroom (3) / study 8'11 x 7'1 Family bathroom 2 x Allocated parking space Communal garden