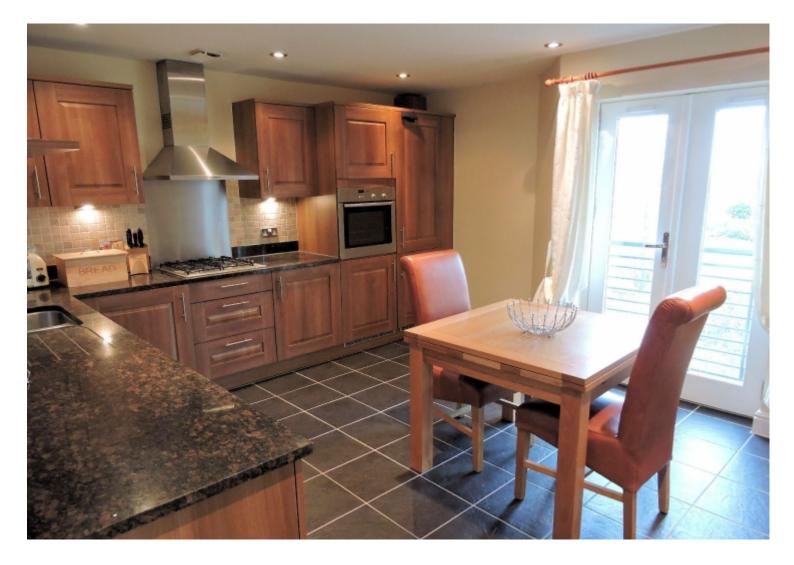

Un-Furnished: part furnished, carpets, curtains and blinds

Kitchen appliances: Oven, gas hob, fridge/freezer, dishwasher, washing machine

Form of heating: Gas Central heating

List of accommodation & approx room sizes

Top Floor Executive Penthouse Entrance Hallway 29'7 x 10'2 max. with 2 x storage cupboards Kitchen / breakfast room 13'9 x 11'4 with cupboard Lounge / dining room 18'4 x 17'9 max. Family bathroom Bedroom (1) 22'1 max. x 15'3 with ensuite and dressing area Bedroom (2) 11'4 x 8' with wardrobes and vanity unit Bedroom (3) / study 8'11 x 7'1 Family bathroom 2 x Allocated parking space Communal garden