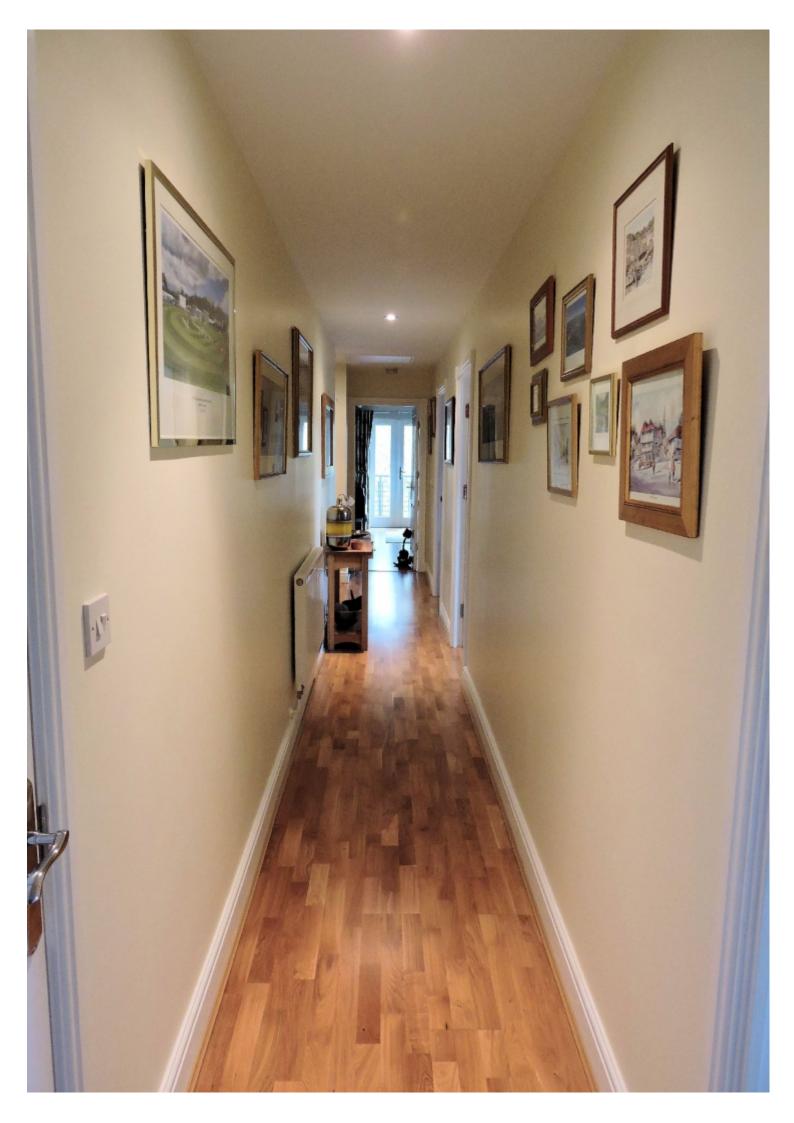

Top Floor Executive Penthouse Entrance Hallway 29'7 x 10'2 max. with 2 x storage cupboards Kitchen / breakfast room 13'9 x 11'4 with cupboard Lounge / dining room 18'4 x 17'9 max. Family bathroom Bedroom (1) 22'1 max. x 15'3 with ensuite and dressing area Bedroom (2) 11'4 x 8' with wardrobes and vanity unit Bedroom (3) / study 8'11 x 7'1 Family bathroom 2 x Allocated parking space Communal garden