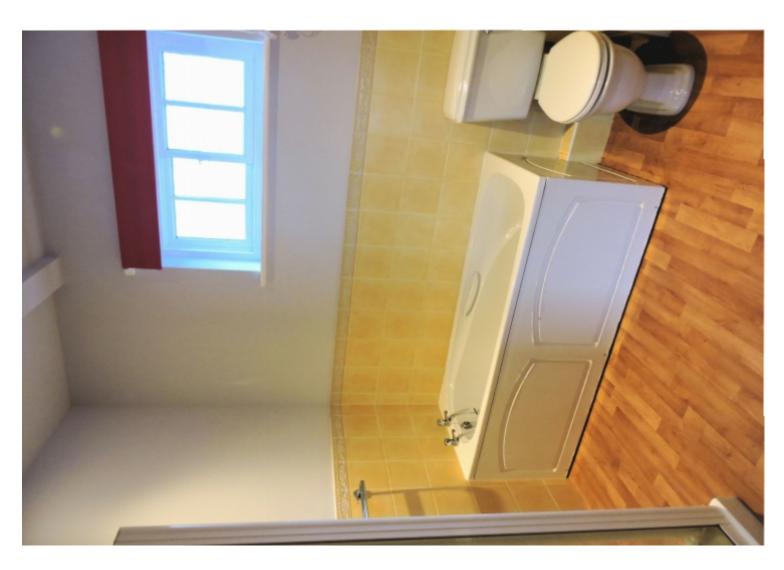

List of accommodation & approx room sizes

Entrance hall 14'7 x 4'9

Lounge 15'4 x 13'8

Kitchen 11'3 x 7'4

Bathroom 8'8 x 7'5

Bedroom (1) 13'7 x 10'3

Bedroom (2) 13'7 x 11'2

Off road parking