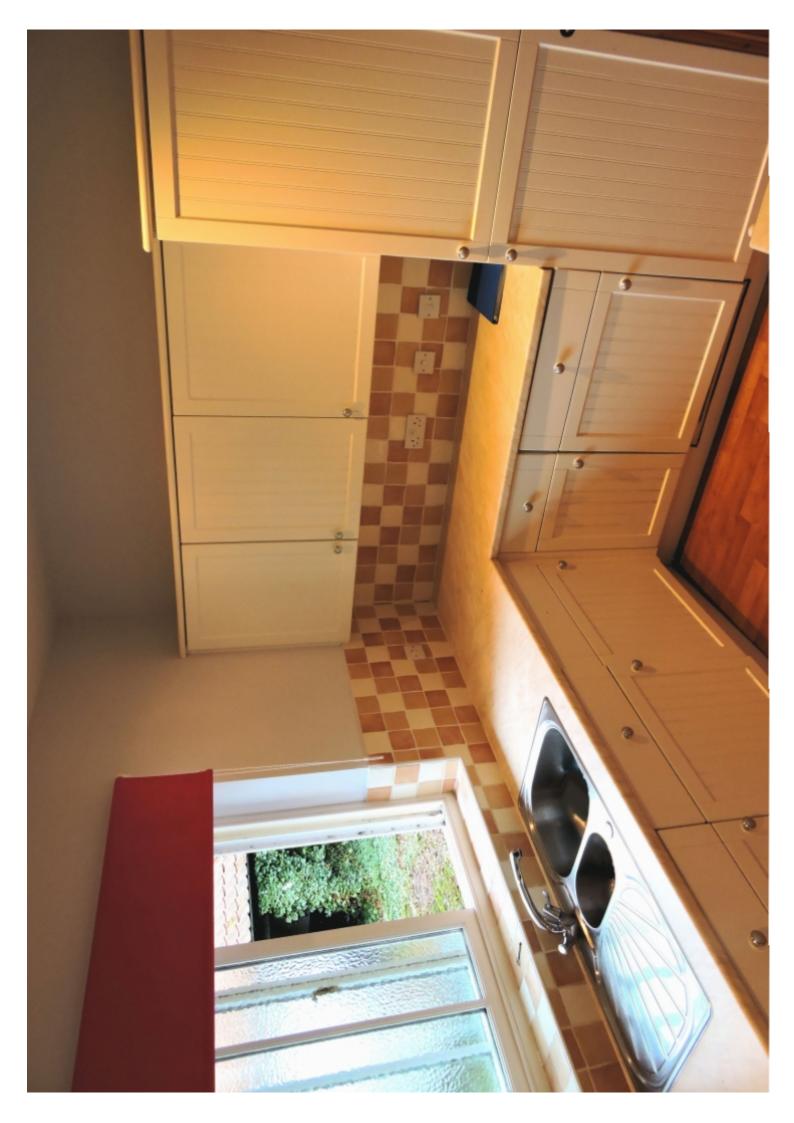

List of accommodation & approx room sizes

Entrance hall 14'7 x 4'9

Lounge 15'4 x 13'8

Kitchen 11'3 x 7'4

Bathroom 8'8 x 7'5

Bedroom (1) 13'7 x 10'3

Bedroom (2) 13'7 x 11'2

Off road parking